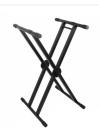

#### Description

The **ProX T-KSD22** is a quick-release X-Style DJ/Coffin/keyboard stand that brings an innovative method of stability to the lightweight design and can also be used as a DJ coffin stand. The Quick Release system along with the stabilizing end caps and ergonomic easy lock features provide peace of mind to all keyboardists and DJs when it comes to saving time during event setups and breakdowns.

The ProX X-KSD22 is built for the most demanding applications, which 30mm tubing and reinforced automated welded parts make this stand a force to be reckoned with. Other features include a 6 position adjustment with twin disk plates, steel-reinforced clutch & center hinge, and 200-pound load capacity.

Features

- 200 LBS Capacity (evenly distributed)
- · Height Adjustment: 23-38 inch
- Base Spread: 9 1/2 32 inch
- · Arm length: 20 inch
- · Feet Length: 22 inch
- Tubing: 1.18 inch / 30mm
- Fully Automated Welding by Robot for High Performance & Accuracy
- Extra Deep Support Bars
- None-Slip Rubber Pads
- Stabilizing End Caps

- 6 Position Twin Disk Plates Quick Release System
- 1-2-3 step assembly required.
- Construction: Steel & Aluminum
- Housing Color: Black Powder coated finish
- Dimensions (folded): 39 x 22 x 4 inches
- Weight: 14lbs