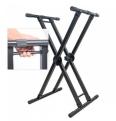

#### Description

The **ProX T-KSD22** is a quick-release X-Style DJ/Coffin/keyboard stand that brings an innovative method of stability to the lightweight design and can also be used as a DJ coffin stand. The Quick Release system along with the stabilizing end caps and ergonomic easy lock features provide peace of mind to all keyboardists and DJs when it comes to saving time during event setups and breakdowns.

The ProX X-KSD22 is built for the most demanding applications, which 30mm tubing and reinforced automated welded parts make this stand a force to be reckoned with. Other features include a 6 position adjustment with twin disk plates, steel-reinforced clutch & center hinge, and 200-pound load capacity.

Features

- 200 LBS Capacity (evenly distributed)
- · Height Adjustment: 23-38 inch
- Base Spread: 9 1/2 32 inch
- · Arm length: 20 inch
- · Feet Length: 22 inch
- Tubing: 1.18 inch / 30mm
- Fully Automated Welding by Robot for High Performance & Accuracy
- Extra Deep Support Bars
- None-Slip Rubber Pads
- Stabilizing End Caps

- 6 Position Twin Disk Plates Quick Release System
- 1-2-3 step assembly required.
- Construction: Steel & Aluminum
- Housing Color: Black Powder coated finish
- Dimensions (folded): 39 x 22 x 4 inches
- Weight: 14lbs