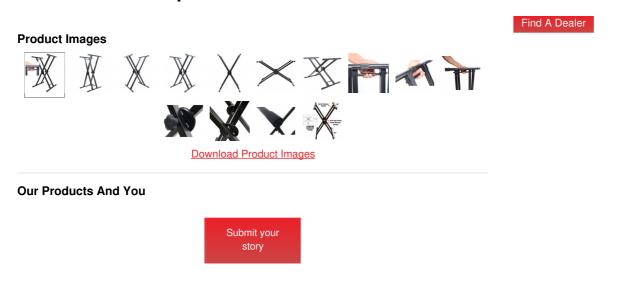

#### Description

The **ProX T-KSD22** is a quick-release X-Style DJ/Coffin/keyboard stand that brings an innovative method of stability to the lightweight design and can also be used as a DJ coffin stand. The Quick Release system along with the stabilizing end caps and ergonomic easy lock features provide peace of mind to all keyboardists and DJs when it comes to saving time during event setups and breakdowns.

The ProX X-KSD22 is built for the most demanding applications, which 30mm tubing and reinforced automated welded parts make this stand a force to be reckoned with. Other features include a 6 position adjustment with twin disk plates, steel-reinforced clutch & center hinge, and 200-pound load capacity.

Features

- 200 LBS Capacity (evenly distributed)
- · Height Adjustment: 23-38 inch
- Base Spread: 9 1/2 32 inch
- · Arm length: 20 inch
- · Feet Length: 22 inch
- Tubing: 1.18 inch / 30mm
- Fully Automated Welding by Robot for High Performance & Accuracy
- Extra Deep Support Bars
- None-Slip Rubber Pads
- Stabilizing End Caps

- 6 Position Twin Disk Plates Quick Release System
- 1-2-3 step assembly required.
- Construction: Steel & Aluminum
- Housing Color: Black Powder coated finish
- Dimensions (folded): 39 x 22 x 4 inches
- Weight: 14lbs