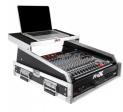

#### Description

This 10U 19 inch Slant ATA 300 style rack mount Black on Black case is perfect for the mobile DJ. If you need protection for your investment, then look no further. The sliding laptop shelf saves table space, and gives the best access to all of your gear. The removable cable access cover allows you to lock the case while keeping your gear connected, and offers a clean look. Signature Series laminated plywood ensures the best protection and peace of mind. Comes with mounting hardware.

### Features

- \* ATA 300
- \* Spring action recessed handle
- \* Easy locking fit and tongue
- \* Heavy and powerful steel ball corners
- \* Industrial strength rubber feet and latches that can be padlocked.
- \* Dual anchor rivets
- \* Signature Series Laminated plywood
- \* Recessed butterfly twist lock latches
- \* Cable access hole with removable emblem cover.
- \* Sliding Laptop Shelf