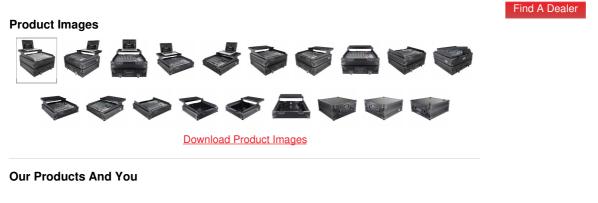

#### Description

This 10U 19 inch Slant ATA 300 style rack mount Black on Black case is perfect for the mobile DJ. If you need protection for your investment, then look no further. The sliding laptop shelf saves table space, and gives the best access to all of your gear. The removable cable access cover allows you to lock the case while keeping your gear connected, and offers a clean look. Signature Series laminated plywood ensures the best protection and peace of mind. Comes with mounting hardware.

### Features

- \* ATA 300
- \* Spring action recessed handle
- \* Easy locking fit and tongue
- \* Heavy and powerful steel ball corners
- \* Industrial strength rubber feet and latches that can be padlocked.
- \* Dual anchor rivets
- \* Signature Series Laminated plywood
- \* Recessed butterfly twist lock latches
- \* Cable access hole with removable emblem cover.
- \* Sliding Laptop Shelf