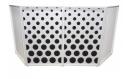

## Description

This **ProX XF-S2020X2** Specialty Scrim Cover is designed to fit the aluminum ProX facades with 30" x 48" panels. The design cover scrim gives your facade a unique design, smooth and finished appearance. Depending on your occasion you can add lighting inside to instantly create stunning visual effects. The stretchable Lycra fabric consists of 90% Polyester & 10% Spandex. Allowing it to conform to all your edges fitting like a glove on your Facade Table, while giving your setups a sleek and professional look.

#### Features

The Lycra fabric also allows for easy installation. Facade Cover Scrims are very versatile and best used for Weddings. When you are finished using your Decorative Scrims or regular ones, throw them into the washing machine to get it back to pristine condition, wash in cold water without bleach and air dry and because of the spandex material, it'll always be wrinkle-free.