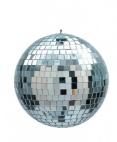

#### ProX MB-24 24" inch Mirror Disco Ball Bright Silver Reflective Indoor DJ Sphere with Hanging Ring for Lighting

#### Description

ProX **MB-24** | **24-inch Mirror Ball** is the perfect way to get your crowd moving, it's a classic effect that works well with any lighting rig. Our MB-24 mirror ball is made of **Appx. 1/2'' glass mirror tiles.** Our Mirror balls have an increased number of mirrored tiles compared to traditional mirror balls. This gives you incredible dazzling reflections of brilliant, reflected light and colors. This universal mirror ball can be used in conjunction with any brand or our ProX mirror ball motors (sold separately). Our mirror balls are available in a variety of sizes.

### Features

- Equipped with Appx. 1/2" Mirrored Titles
- ABS Foam Core Interior Material
- For use with X-MBM2 (or 1 RPM Motors)
- More reflective titles than Standard Mirror Balls
- · Security ring with axis connection