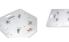

# 24" x 24" 8mm Aluminum Base Plate F34 Trussing Includes Conical Connectors

**Product Images** 

**Download Product Images** 

#### **Our Products And You**

Submit your story

ProX XT-BP2424A 24" x 24" 8mm Aluminum Base Plate F34 Trussing Includes Conical Connectors

## Description

The **ProX XT-BP2424A** 24" x 24" Aluminum Base Plate is made with 8mm AWT6 6082 Aluminum Plate and weighs 22 lbs each. Protect your base plates with fabric carrying bags available separately. **XB-BP24TB**. **Includes connecting hardware set.** 