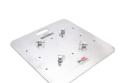

# 24" x 24" 8mm Aluminum Base Plate F34 Trussing Includes Conical Connectors

**Product Images** 

**Download Product Images** 

#### **Our Products And You**

Submit your story

ProX XT-BP2424A 24" x 24" 8mm Aluminum Base Plate F34 Trussing Includes Conical Connectors

## Description

The **ProX XT-BP2424A** 24" x 24" Aluminum Base Plate is made with 8mm AWT6 6082 Aluminum Plate and weighs 22 lbs each. Protect your base plates with fabric carrying bags available separately. **XB-BP24TB**. **Includes connecting hardware set.** 

## Features

- Manufactured in our Own Factory!
- Material: 8mm EN-AWT6 6082 Aluminum
- TUV Certified Manufacturing
- Fits most manufacturers with F34 Conical Couplers

**TUV** Is a 3rd Party Certification Body and a Nationally Recognized Testing Laboratory (NRTL). TUV provides inspections, testing, certification & training, with the ultimate objectives of reliability, safety & high quality.

**Exterior Dimensions & Weight** 

2.00"H x 24.00"W x 24.00"L - Weight: 22.00 lbs

**Shipping Dimensions & Weight** 

Box 1 of 1: 3.00"H x 25.00"W x 25.00"L - Shipping Weight: 23.00 lbs

Suggested Shipping Method: Parcel