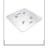

# 24" x 24" 8mm Aluminum Base Plate F34 Trussing Includes Conical Connectors

**Product Images** 

**Download Product Images** 

#### **Our Products And You**

Submit your story

ProX XT-BP2424A 24" x 24" 8mm Aluminum Base Plate F34 Trussing Includes Conical Connectors

## Description

The **ProX XT-BP2424A** 24" x 24" Aluminum Base Plate is made with 8mm AWT6 6082 Aluminum Plate and weighs 22 lbs each. Protect your base plates with fabric carrying bags available separately. **XB-BP24TB**. **Includes connecting hardware set.** 