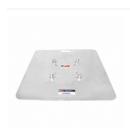

## **Related Products**

**50' Ft 110VAC Female 18AMP Power Cord 14AWG Extension Cable Power Cord** SKU: XC-P141-50

16" Aluminum 6mm Truss Base Plate for F34 F32 F31 Conical Square Truss with Connectors
SKU: XT-BP16A

**24" x 24" 8mm Aluminum Base Plate F34 Trussing Includes Conical Connectors** SKU: XT-BP2424A

30" Aluminum 8mm Truss Base Plate for F34 F32 F31 Conical Square Truss with Connectors
SKU: XT-BP3030A

36" Aluminum 8mm Truss Base Plate for F34 F32 F31 Conical Square Truss with Connectors
SKU: XT-BP3636A