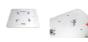

# 24" x 24" 8mm Aluminum Base Plate F34 Trussing Includes Conical Connectors

**Product Images** 

**Download Product Images** 

#### **Our Products And You**

Submit your story

ProX XT-BP2424A 24" x 24" 8mm Aluminum Base Plate F34 Trussing Includes Conical Connectors

## Description

The **ProX XT-BP2424A** 24" x 24" Aluminum Base Plate is made with 8mm AWT6 6082 Aluminum Plate and weighs 22 lbs each. Protect your base plates with fabric carrying bags available separately. **XB-BP24TB**. **Includes connecting hardware set.** 