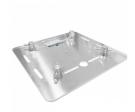

# 24" x 24" 8mm Aluminum Base Plate F34 Trussing Includes Conical Connectors

**Product Images** 

**Download Product Images** 

#### **Our Products And You**

Submit your story

ProX XT-BP2424A 24" x 24" 8mm Aluminum Base Plate F34 Trussing Includes Conical Connectors

## Description

The **ProX XT-BP2424A** 24" x 24" Aluminum Base Plate is made with 8mm AWT6 6082 Aluminum Plate and weighs 22 lbs each. Protect your base plates with fabric carrying bags available separately. **XB-BP24TB**. **Includes connecting hardware set.** 

## Features

- Manufactured in our Own Factory!
- Material: 8mm EN-AWT6 6082 Aluminum
- TUV Certified Manufacturing
- Fits most manufacturers with F34 Conical Couplers

**TUV** Is a 3rd Party Certification Body and a Nationally Recognized Testing Laboratory (NRTL). TUV provides inspections, testing, certification & training, with the ultimate objectives of reliability, safety & high quality.

**Exterior Dimensions & Weight** 

2.00"H x 24.00"W x 24.00"L - Weight: 22.00 lbs

**Shipping Dimensions & Weight** 

Box 1 of 1: 3.00"H x 25.00"W x 25.00"L - Shipping Weight: 23.00 lbs

Suggested Shipping Method: Parcel