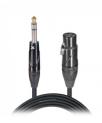

#### ProX XC-SXF25 25 Ft. Balanced 1/4" TRS to XLR3-F High Performance Audio Cable

#### Description

The ProX XC-SXF25 is ideal for professional touring and live sound applications where a device with a female XLR3 output/input needs to be connected to a device with a 1/4" TRS output/input.

#### **Features**

- Gold Plated Contacts
- . ProX Branded, All Metal XLR and TRS Connectors
- · Excellent durability and superior signal transfer
- 20 AWG x 2 Oxygen-Free Copper (OFC) conductors
- Extra Durable & Flexible long life construction
- ProX Limited Lifetime Warranty Protect Your Sound!