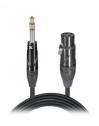

### **Product Images**

Download Product Images

#### ProX XC-SXF25 25 Ft. Balanced 1/4" TRS to XLR3-F High Performance Audio Cable

#### Description

The ProX XC-SXF25 is ideal for professional touring and live sound applications where a device with a female XLR3 output/input needs to be connected to a device with a 1/4" TRS output/input.