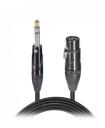

### **Product Images**

Download Product Images

#### ProX XC-SXF25 25 Ft. Balanced 1/4" TRS to XLR3-F High Performance Audio Cable

#### Description

The ProX XC-SXF25 is ideal for professional touring and live sound applications where a device with a female XLR3 output/input needs to be connected to a device with a 1/4" TRS output/input.