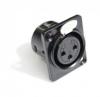

# Panel Mount XLR-3 PIN Male Connector | Black SKU: XC-XLRM-PANEL

Panel Mount XLR-3 PIN Female Black SKU: XC-XLRF-PANEL

XLR Female To Male Adapter For Panel Mount SKU: XC-3FDM