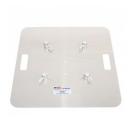

#### Description

ProX XT-BP30AMK2 30" Aluminum 6mm Truss Base Platefor F34 F32 F31 Conical Square Truss with Connectors. This 30" x 30" Aluminum 6mm thick base plate is forged out of tough EN-AWT6 6082 Aluminum material. Most professionals trust us for the quality and reliability of our products. Its robust build gives you all the confidence you need when combining your truss segments and or any other compatible products. Includes connecting hardware set.

#### Features

- For F34/F32/F31 Conical Truss
- Compatible with other brands
- 6mm Plate Thickness
- Material: EN-AWT6 5052
- Smooth Rounded Edges

Exterior Dimensions & Weight 2.50"H x 30.00"W x 30.00"L - Weight: 23.00 lbs