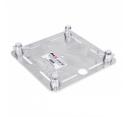

#### Description

ProX XT-BP30AMK2 30" Aluminum 6mm Truss Base Platefor F34 F32 F31 Conical Square Truss with Connectors. This 30" x 30" Aluminum 6mm thick base plate is forged out of tough EN-AWT6 6082 Aluminum material. Most professionals trust us for the quality and reliability of our products. Its robust build gives you all the confidence you need when combining your truss segments and or any other compatible products. Includes connecting hardware set.

#### Features

- For F34/F32/F31 Conical Truss
- Compatible with other brands
- 6mm Plate Thickness
- Material: EN-AWT6 5052
- Smooth Rounded Edges

Exterior Dimensions & Weight 2.50"H x 30.00"W x 30.00"L - Weight: 23.00 lbs