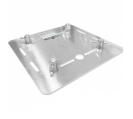

#### Description

ProX XT-BP30AMK2 30" Aluminum 6mm Truss Base Platefor F34 F32 F31 Conical Square Truss with Connectors. This 30" x 30" Aluminum 6mm thick base plate is forged out of tough EN-AWT6 6082 Aluminum material. Most professionals trust us for the quality and reliability of our products. Its robust build gives you all the confidence you need when combining your truss segments and or any other compatible products. Includes connecting hardware set.

#### Features

- For F34/F32/F31 Conical Truss
- Compatible with other brands
- 6mm Plate Thickness
- Material: EN-AWT6 5052
- Smooth Rounded Edges

Exterior Dimensions & Weight 2.50"H x 30.00"W x 30.00"L - Weight: 23.00 lbs