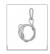

# 3Ft silver color Safety Cable

# ProX T-SC3FT 3 feet Safety Cable

# Description

ProX Direct T-SC3FT 3 Ft Safety Cable

Protect your gear and your event attendees with the ProX Direct T-SC3FT 3 Ft Safety Cable.

The T-SC3FT is a 3 Ft long heavy duty wire cable with two end loops and a quick clip to allow for fast set up, and secure use as the final fail-safe for possible clamp failure and lighting falls.

The black color assures your safety cable will remain hidden in your DJ or production shows.