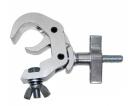

#### **Related Products**

Aluminum Slim M10 O-Clamp with Big Wing Knob for 2" Truss Tube Capacity 165 lbs. SKU: T-C9H

<u>Aluminum Pro M10 O-Clamp with Big Wing for 2" Truss Tube Capacity 1102 lbs.</u> SKU: T-C4H