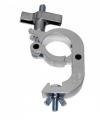

Aluminum Pro Slim Hook Style M10 Clamp with Big Wing Knob for 2" Truss Tube Capacity 330 Lbs.
SKU: T-C5H

Aluminum Self-Locking M10 Clamp with Big Wing Knob for 2" Truss Tube Capacity 330 lbs.
SKU: T-C12H