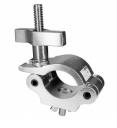

#### **Related Products**

Aluminum Slim M10 O-Clamp with Big Wing Knob for 2" Truss Tube Capacity 165 lbs. SKU: T-C9H

<u>Aluminum Pro M10 O-Clamp with Big Wing for 2" Truss Tube Capacity 1102 lbs.</u> SKU: T-C4H