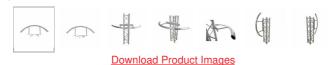

# Description

The ProX 4 foot Crescent Bar can be a quick and creative addition to your current disc jockey or stage trussing. Attach the crescent bar via its two pro welded clamps to any standard 2" trussing in numerous ways to create unique and dazzling displays. The arc lets you mount your DJ lighting display in angles not achievable by straight 90 degree mounts or poles. The 4 foot length of the Crescent Bar by ProX Direct gives you room for many additional lights with just one simple add on.

Features Product Includes (1) 4' crescent bar with 2 welded pro clamps

Exterior Dimensions & Weight 3.00"H x 19.00"W x 48.00"L - Weight: 10.00 lbs

Shipping Dimensions & Weight Box 1 of 1: 4.00"H x 21.00"W x 50.00"L - Shipping Weight: 12.00 lbs