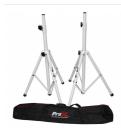

# 6' Ft Twin Pack Professional Telescoping Crank Up Speaker Stand Set with Carrying Bag Black Finish

story

ProX T-SS21CX2 PKG 6' Ft Twin Pack Professional Telescoping Crank Up Speaker Stand Set with Carrying Bag Black Finish

#### Description

ProX **T-SS21CX2PKG** 6' Ft **Twin Pack Professional Telescoping Crank Up Speaker Stand Set** with Carrying Bag Black Finish. This pack of two Speaker Stand with 1-3/8 Standard Mount with a Professional Speaker Cranking System is the best solution when you have heavy-duty speakers you want to lift to higher levels without the heavy lifting part. Simply place the speaker on top of the mount and turn the ergonomic crank mechanism and elevate up to 6 Feet Height. Includes Carrying Bag.

#### Features

- Telescoping Crank Speaker Stand
- Heavy Duty Steel Material
- Ergonomic Crank Mechanism
- EZ Tightening Knob
- Black Finish

Exterior Dimensions & Weight 6.00"H x 12.00"W x 54.00"L - Weight: 31.00 lbs