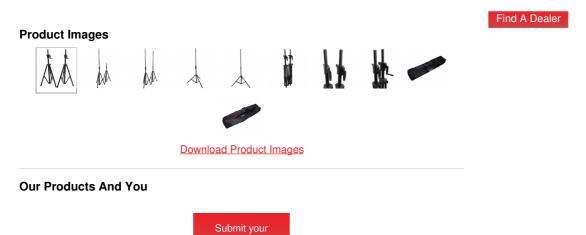

#### Description

ProX **T-SS21CX2PKG** 6' Ft **Twin Pack Professional Telescoping Crank Up Speaker Stand Set** with Carrying Bag Black Finish. This pack of two Speaker Stand with 1-3/8 Standard Mount with a Professional Speaker Cranking System is the best solution when you have heavy-duty speakers you want to lift to higher levels without the heavy lifting part. Simply place the speaker on top of the mount and turn the ergonomic crank mechanism and elevate up to 6 Feet Height. Includes Carrying Bag.

#### Features

- Telescoping Crank Speaker Stand
- Heavy Duty Steel Material
- Ergonomic Crank Mechanism
- EZ Tightening Knob
- Black Finish

Exterior Dimensions & Weight 6.00"H x 12.00"W x 54.00"L - Weight: 31.00 lbs