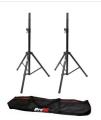

# 6' Ft Twin Pack Professional Telescoping Crank Up Speaker Stand Set with Carrying Bag Black Finish

story

ProX T-SS21CX2 PKG 6' Ft Twin Pack Professional Telescoping Crank Up Speaker Stand Set with Carrying Bag Black Finish

#### Description

ProX **T-SS21CX2PKG** 6' Ft **Twin Pack Professional Telescoping Crank Up Speaker Stand Set** with Carrying Bag Black Finish. This pack of two Speaker Stand with 1-3/8 Standard Mount with a Professional Speaker Cranking System is the best solution when you have heavy-duty speakers you want to lift to higher levels without the heavy lifting part. Simply place the speaker on top of the mount and turn the ergonomic crank mechanism and elevate up to 6 Feet Height. Includes Carrying Bag.

#### Features

- Telescoping Crank Speaker Stand
- Heavy Duty Steel Material
- Ergonomic Crank Mechanism
- EZ Tightening Knob
- Black Finish

Exterior Dimensions & Weight 6.00"H x 12.00"W x 54.00"L - Weight: 31.00 lbs