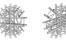

# 8-Way + 2-way Top Bottom Spider Lighting Junction Box - Spider **Shaped Truss for F34 Conical Truss**

Find A Dealer

## Description

ProX XT-JB10W-SPIDER 8-Way + 2-way Top Bottom Spider lighting Junction Box - Spider Shaped Truss for F34 Conical Truss This 10-way Junction is made to extend truss segments from the center and extend from 8 different F34 square sections. This truss style is a trending commodity amongst stage lighting artists who want to create a huge lighting display with arms that tower over the audience. This unique junction box can be used in various ways when you want to create a center junction truss system. This unique aluminum 10-way junction was designed by ProX. Connecting Hardware Not Included

#### **Features**

8-Side Conical Connecting F34 Sections 1-Top and 1-Bottom Segment Sections F34 Conical Connections

**Connecting Hardware Not Included** 