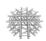

# 8-Way + 2-way Top Bottom Spider Lighting Junction Box - Spider **Shaped Truss for F34 Conical Truss**

Find A Dealer

## Description

ProX XT-JB10W-SPIDER 8-Way + 2-way Top Bottom Spider lighting Junction Box - Spider Shaped Truss for F34 Conical Truss This 10-way Junction is made to extend truss segments from the center and extend from 8 different F34 square sections. This truss style is a trending commodity amongst stage lighting artists who want to create a huge lighting display with arms that tower over the audience. This unique junction box can be used in various ways when you want to create a center junction truss system. This unique aluminum 10-way junction was designed by ProX. Connecting Hardware Not Included

#### **Features**

8-Side Conical Connecting F34 Sections 1-Top and 1-Bottom Segment Sections F34 Conical Connections

**Connecting Hardware Not Included** 