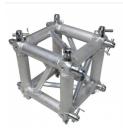

# 8-Way + 2-way Top Bottom Spider Lighting Junction Box - Spider **Shaped Truss for F34 Conical Truss**

Find A Dealer

## Description

ProX XT-JB10W-SPIDER 8-Way + 2-way Top Bottom Spider lighting Junction Box - Spider Shaped Truss for F34 Conical Truss This 10-way Junction is made to extend truss segments from the center and extend from 8 different F34 square sections. This truss style is a trending commodity amongst stage lighting artists who want to create a huge lighting display with arms that tower over the audience. This unique junction box can be used in various ways when you want to create a center junction truss system. This unique aluminum 10-way junction was designed by ProX. Connecting Hardware Not Included

#### **Features**

8-Side Conical Connecting F34 Sections 1-Top and 1-Bottom Segment Sections F34 Conical Connections

**Connecting Hardware Not Included** 