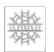

# 8-Way + 2-way Top Bottom Spider Lighting Junction Box - Spider **Shaped Truss for F34 Conical Truss**

Find A Dealer

## Description

ProX XT-JB10W-SPIDER 8-Way + 2-way Top Bottom Spider lighting Junction Box - Spider Shaped Truss for F34 Conical Truss This 10-way Junction is made to extend truss segments from the center and extend from 8 different F34 square sections. This truss style is a trending commodity amongst stage lighting artists who want to create a huge lighting display with arms that tower over the audience. This unique junction box can be used in various ways when you want to create a center junction truss system. This unique aluminum 10-way junction was designed by ProX. Connecting Hardware Not Included

#### **Features**

8-Side Conical Connecting F34 Sections 1-Top and 1-Bottom Segment Sections F34 Conical Connections

**Connecting Hardware Not Included** 