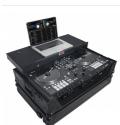

# ATA Style Road Case For Rane One DJ Controller Limited Edition White Black w/ Sliding Laptop Shelf and Wheels

Find A Dealer

#### Description

The ProX XS-RANEONE WLTWH is a flight case designed to fit digital controllers similar in size to the RANE® One and is made with the highest quality material and workmanship to give you the ultimate security for your controller. If you have a passion for your gear and want to keep it safe at all times, this case will always perform at the highest level.

The XS-RANEONE WLT WH is constructed with our rugged signature 3/8" Gig-Ready Series Plywood, reinforced steel ball corners, and recessed steel padded handles and latches. There is additional space for cables and small accessories in the back and underneath the unit for convenience, and a 1U Rack Space underneath the unit (1U Rail Hardware Included), as well as a removable front panel. The front removable panel allows for easy access to the 1U rack space, front controls, and headphone/mic jacks.

This ProX XS-RANEONE WLT WHWLTWH is manufactured with the Honeycomb Digital™ laminated surface Design. Made with the super-sleek look of Honeycomb Digital™ hexagon grids on all shell surfaces, which gives the cases an almost alien look! Also as opposed to regular laminated plywood cases from other manufacturers, the ProX Honeycomb Digital™ design helps prevent minor to mild scratches. The Honeycomb Digital™ line design was inspired in 2009 by the design of New York City Street Manhole covers which are made to handle rough and tough everyday punishment.