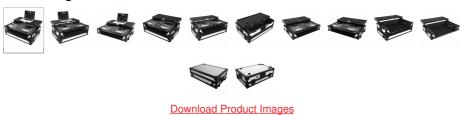

# ATA Style Road Case For Rane One DJ Controller Limited Edition White Black w/ Sliding Laptop Shelf and Wheels

Find A Dealer

#### **Product Images**

**Our Products And You** 

submit your story

ProX ProX XS-RANEONEWLTWH ATA Style Road Case For Rane One DJ Controller Limited Edition White Black w/ Sliding Laptop Shelf and Wheels

#### Description

The ProX XS-RANEONE WLTWH is a flight case designed to fit digital controllers similar in size to the RANE® One and is made with the highest quality material and workmanship to give you the ultimate security for your controller. If you have a passion for your gear and want to keep it safe at all times, this case will always perform at the highest level.

The XS-RANEONE WLT WH is constructed with our rugged signature 3/8" Gig-Ready Series Plywood, reinforced steel ball corners, and recessed steel padded handles and latches. There is additional space for cables and small accessories in the back and underneath the unit for convenience, and a 1U Rack Space underneath the unit (1U Rail Hardware Included), as well as a removable front panel. The front removable panel allows for easy access to the 1U rack space, front controls, and headphone/mic jacks.

This ProX XS-RANEONE WLT WHWLTWH is manufactured with the Honeycomb Digital™ laminated surface Design. Made with the super-sleek look of Honeycomb Digital™ hexagon grids on all shell surfaces, which gives the cases an almost alien look! Also as opposed to regular laminated plywood cases from other manufacturers, the ProX Honeycomb Digital™ design helps prevent minor to mild scratches. The Honeycomb Digital™ line design was inspired in 2009 by the design of New York City Street Manhole covers which are made to handle rough and tough everyday punishment.