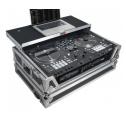

# ATA Style Road Case For Rane One DJ Controller Limited Edition White Black w/ Sliding Laptop Shelf and Wheels

Find A Dealer

#### Description

The ProX XS-RANEONE WLTWH is a flight case designed to fit digital controllers similar in size to the RANE® One and is made with the highest quality material and workmanship to give you the ultimate security for your controller. If you have a passion for your gear and want to keep it safe at all times, this case will always perform at the highest level.

The XS-RANEONE WLT WH is constructed with our rugged signature 3/8" Gig-Ready Series Plywood, reinforced steel ball corners, and recessed steel padded handles and latches. There is additional space for cables and small accessories in the back and underneath the unit for convenience, and a 1U Rack Space underneath the unit (1U Rail Hardware Included), as well as a removable front panel. The front removable panel allows for easy access to the 1U rack space, front controls, and headphone/mic jacks.

This ProX XS-RANEONE WLT WHWLTWH is manufactured with the Honeycomb Digital™ laminated surface Design. Made with the super-sleek look of Honeycomb Digital™ hexagon grids on all shell surfaces, which gives the cases an almost alien look! Also as opposed to regular laminated plywood cases from other manufacturers, the ProX Honeycomb Digital™ design helps prevent minor to mild scratches. The Honeycomb Digital™ line design was inspired in 2009 by the design of New York City Street Manhole covers which are made to handle rough and tough everyday punishment.