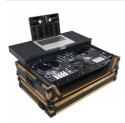

# ATA Style Road Case For Rane One DJ Controller Limited Edition White Black w/ Sliding Laptop Shelf and Wheels

Find A Dealer

#### Description

The ProX XS-RANEONE WLTWH is a flight case designed to fit digital controllers similar in size to the RANE® One and is made with the highest quality material and workmanship to give you the ultimate security for your controller. If you have a passion for your gear and want to keep it safe at all times, this case will always perform at the highest level.

The XS-RANEONE WLT WH is constructed with our rugged signature 3/8" Gig-Ready Series Plywood, reinforced steel ball corners, and recessed steel padded handles and latches. There is additional space for cables and small accessories in the back and underneath the unit for convenience, and a 1U Rack Space underneath the unit (1U Rail Hardware Included), as well as a removable front panel. The front removable panel allows for easy access to the 1U rack space, front controls, and headphone/mic jacks.

This ProX XS-RANEONE WLT WHWLTWH is manufactured with the Honeycomb Digital™ laminated surface Design. Made with the super-sleek look of Honeycomb Digital™ hexagon grids on all shell surfaces, which gives the cases an almost alien look! Also as opposed to regular laminated plywood cases from other manufacturers, the ProX Honeycomb Digital™ design helps prevent minor to mild scratches. The Honeycomb Digital™ line design was inspired in 2009 by the design of New York City Street Manhole covers which are made to handle rough and tough everyday punishment.