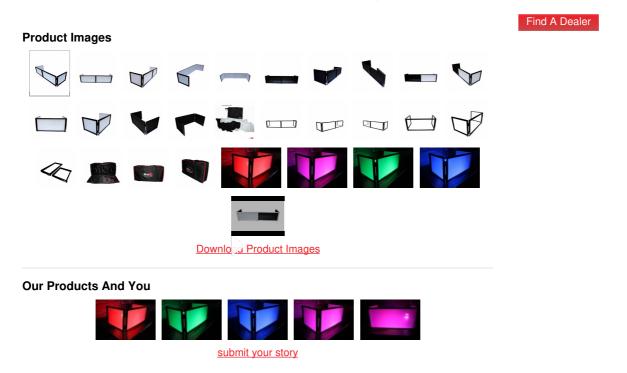

# Black Frame 6 Ft foldable 4 Panel Tabletop DJ Facade Front Board booth with Black and White Scrims and poratble bag

# ProX XF-TTFB Black Frame 6 Ft foldable 4 Panel Tabletop DJ Facade Front Board booth with Black and White Scrims and poratble bag

### Description

The ProX XF-TTFB is light weight Aluminum Black Frame designed for standard 6 Ft foldable table 4 Panel Tabletop DJ Facade Front Board booth with Black and White Scrims and poratble bag. The **ProX XF-TTFB Tabletop Facade** is a great solution to professionally show your equipment and create a professional look at the same time. portable fast set-up The stretch fabric panels are easily removable for cleaning. Transportation and storage are also simple with the included carry bag. No tools necessary to set-up, breakdown, or remove the stretch panels. It comes with black frames and both black and white scrims.

#### Features

Front Panels: (2) 34.5"W x 16"H - By puting 2 frint panels you get 69" ( 5.75ft) Side Panels: (2) 19.5"W x 16"H Folded for transport: 35" x 17" x 6"

- Lightweight Aluminum Black Powercoated Frames
- 4x Black Spandex Scrims
- · 4x White Spandex Scrims
- Rubber Feet
- Carrying Bag