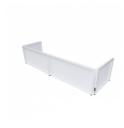

# Black Frame 6 Ft foldable 4 Panel Tabletop DJ Facade Front Board booth with Black and White Scrims and poratble bag

# ProX XF-TTFB Black Frame 6 Ft foldable 4 Panel Tabletop DJ Facade Front Board booth with Black and White Scrims and poratble bag

### Description

The ProX XF-TTFB is light weight Aluminum Black Frame designed for standard 6 Ft foldable table 4 Panel Tabletop DJ Facade Front Board booth with Black and White Scrims and poratble bag. The **ProX XF-TTFB Tabletop Facade** is a great solution to professionally show your equipment and create a professional look at the same time. portable fast set-up The stretch fabric panels are easily removable for cleaning. Transportation and storage are also simple with the included carry bag. No tools necessary to set-up, breakdown, or remove the stretch panels. It comes with black frames and both black and white scrims.