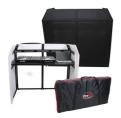

### Description

The ProX XF-TTFB is light weight Aluminum Black Frame designed for standard 6 Ft foldable table 4 Panel Tabletop DJ Facade Front Board booth with Black and White Scrims and poratble bag. The **ProX XF-TTFB Tabletop Facade** is a great solution to professionally show your equipment and create a professional look at the same time. portable fast set-up The stretch fabric panels are easily removable for cleaning. Transportation and storage are also simple with the included carry bag. No tools necessary to set-up, breakdown, or remove the stretch panels. It comes with black frames and both black and white scrims.

#### Features

Front Panels: (2) 34.5"W x 16"H - By puting 2 frint panels you get 69" ( 5.75ft) Side Panels: (2) 19.5"W x 16"H Folded for transport: 35" x 17" x 6"

- Lightweight Aluminum Black Powercoated Frames
- 4x Black Spandex Scrims
- · 4x White Spandex Scrims
- Rubber Feet
- Carrying Bag