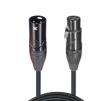

# **50 Ft. High Performance DMX Male 3-Pin to DMX Female 3-Pin Cable** SKU: XC-DMX50