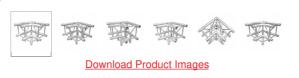

# F34 Square Truss Junction Corner Block 3 Way 90 Degree

**Product Images** 

#### ProX XT-SQ164-3W90 F34 Square Truss Junction Corner Block 3 Way 90 Degree

The Square Truss Corner Block 3 Way 90-degree offers exceptional versatility by providing three connection points at a 90-degree angle. Whether you are constructing stages, exhibition booths, lighting rigs, DJ setups, or any other truss-based structure, this corner block enables you to effortlessly create complex configurations and layouts.