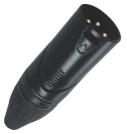

## ProX XC-XLRF-5P High Performance Female Panel Mount with Solder Points for XLR Mic Cable

#### Description

ProX **XC-XLRF-5P** High-Performance **Female Panel Mount** with Solder Points for XLR Mic Cable. This is a High-Performance XLR module that uses a **3-pole locking connector** type, made of die-cast zinc material with a nickel-plated finish. It's designed to fit with specific cable types ranging from 30 to 14 AWG (Stranded). On the rear side of the terminal is a **3-point type** connection used for soldering to the cable.