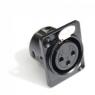

## ProX XC-XLRF-5P High Performance Female Panel Mount with Solder Points for XLR Mic Cable

#### Description

ProX **XC-XLRF-5P** High-Performance **Female Panel Mount** with Solder Points for XLR Mic Cable. This is a High-Performance XLR module that uses a **3-pole locking connector** type, made of die-cast zinc material with a nickel-plated finish. It's designed to fit with specific cable types ranging from 30 to 14 AWG (Stranded). On the rear side of the terminal is a **3-point type** connection used for soldering to the cable.