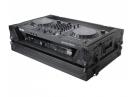

# ATA Flight Style Road Case for Pioneer DDJ-FLX6 DJ Controller with 1U Rack Space and Wheels Black

story

ProX XS-DDJFLX6WBL ATA Flight Style Road Case for Pioneer DDJ-FLX6 DJ Controller with 1U Rack Space and Wheels Black

# Description

ProX XS-DDJFLX6WBL ATA Flight Style Road Case for Pioneer DDJ-FLX6 DJ Controller with 1U Rack Space and Wheels Black Designed with high-quality materials and workmanship to give you the ultimate security for your digital DJ controller. If you have a passion for your gear and want to always keep it safe, this case will always perform at the highest level. These cases come in a variety of colors and features.