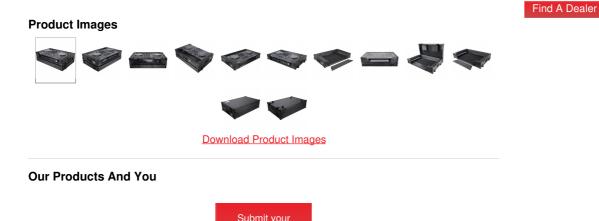

# ATA Flight Style Road Case for Pioneer DDJ-FLX6 DJ Controller with 1U Rack Space and Wheels Black

story

ProX XS-DDJFLX6WBL ATA Flight Style Road Case for Pioneer DDJ-FLX6 DJ Controller with 1U Rack Space and Wheels Black

# Description

ProX XS-DDJFLX6WBL ATA Flight Style Road Case for Pioneer DDJ-FLX6 DJ Controller with 1U Rack Space and Wheels Black Designed with high-quality materials and workmanship to give you the ultimate security for your digital DJ controller. If you have a passion for your gear and want to always keep it safe, this case will always perform at the highest level. These cases come in a variety of colors and features.