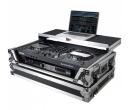

To Fit

Pioneer (1) DDJ-FLX6

**UPC** 804589612551

ATA Flight Case for Pioneer DDJ-FLX6 GT DJ Controller with Laptop Shelf 1U Rack Space and Wheels SKU: XS-DDJFLX6 WLT

ATA Flight Style Road Case for Pioneer DDJ-FLX6 DJ Controller with 1U Rack Space and Wheels Black SKU: XS-DDJFLX6 WBL