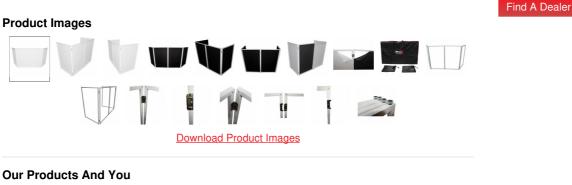

The XF-4X3048W MK2 DJ Facade features a four-panel system with a durable white frame that folds and comes apart for easy transport. The frame and all facade parts are easily carried with the included carrying bag so you can keep the facade pieces clean and protected!

Set up of the ProX Direct XF-4X3048W MK2 Four Panel ProX DJ Facade is very easy. Remove the facade from the carrying bag, set up the four panels, then attach either the included white or black lycra scrim fabric panels. Use the black to give your disc jockey system the club feel, or use the white scrims for a wedding DJ look that can utilize uplighting for a unique party look!