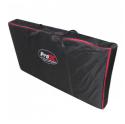

The XF-4X3048W MK2 DJ Facade features a four-panel system with a durable white frame that folds and comes apart for easy transport. The frame and all facade parts are easily carried with the included carrying bag so you can keep the facade pieces clean and protected!

### **Related Products**

Universal Facade Panel Carry Bag Fits Up to 5 ProX 48X30 Panels or Other Equipment SKU: XF-4X3048BAG

Mesa MK2 DJ Facade Table Station Includes White & Black Scrims and Padded Carry Bag SKU: XF-MESA-MK2