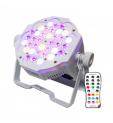

#### Description

The Xstatic Fusion RGBAW-UV is a PAR fixture, engineered and designed by Xstatic for uplighting and stage effect. This light fixture will bring color and excitement to any event. With a high-impact plastic housing that allows for a super lightweight profile (under 4 lbs) but with large scale results, producing 3761 LUX at 6 feet.

The X-PAR36 with 36 LEDs - 8 x Red, 8 x Green, 8 x Blue, 6 x AMBER, and 6 x UV LEDS, mounted on a 7" face offering smooth Color Mixing with a 25 Degree Beam Angle. It has 3 operational modes (including DMX, Sound Active Mode & Auto Run Mode), and has 7 DMX-512 Channel modes for a variety of programming options. This fixture is plug & play with built-in programs. A Wireless IR Remote Control is also included.