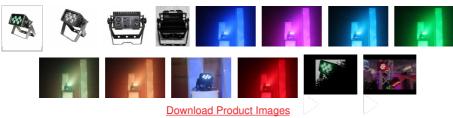

# High powered 7x3W Tri RGB LED

#### ProX X-BARTRI7-IRC High powered 7x3W Tri RGB LED

#### Description

Auto, Sound, DMX512 control w/ channels: 3/6/7 Channel configs Include Wireless IR Remote Controller

# Features RGB 1,073LUX@2M

Power consumption: 23W

#### Exterior Dimensions & Weight 4.50"H x 3.00"W x 7.00"L - Weight: 2.90 lbs

4.30 TT X 3.00 W X 7.00 E - Weight. 2.30 ibs

Shipping Dimensions & Weight Box 1 of 1: 6.00"H x 9.00"W x 10.00"L - Shipping Weight: 4.60 lbs