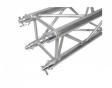

#### **Our Products And You**

ProX XT-AC562 Horizontal Leg Truss Stabilizer for F32 F34 and 12" Bolt Truss - Holds 500 lbs

#### Description

ProX XT-AC562 Horizontal Leg Truss Stabilizer for F32 F34 and 12" Bolt Truss- Holds 500 lbs. per unit. The quality of this product is built from military-grade materials, the rubber feet can be adjusted in height with a quick cranking handle. This product is ideal when you want to add a leveling ground support system for outdoor or indoor events such as goal posts and wherever the ground is not perfectly even or you need to make incremental adjustments to your setup. It's made to use in conjunction with i-Beam F32, F34, and Professional 12-inch Bolted Truss.