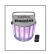

# LED DERBY RGBA with RED GREEN LASER BEAM

## Prox X-446 HAUNTER LED DERBY RGBA with RED GREEN LASER BEAM

### Description

The first LED Derby Effect Light with Red & Green laser

Rotating Sharp LED & Laser beams cover a large area by shootingfrom 36 lenses.

## **Features**

9pcs 3W High Power LEDs Red, Green, Blue, Yellow, Pink, White, Orange, purple, Lemon

Laser

Red 200mW 650nm Green 50mW 532nm