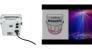

# LED DERBY RGBA with RED GREEN LASER BEAM

## Prox X-446 HAUNTER LED DERBY RGBA with RED GREEN LASER BEAM

### Description

The first LED Derby Effect Light with Red & Green laser

Rotating Sharp LED & Laser beams cover a large area by shootingfrom 36 lenses.

## **Features**

9pcs 3W High Power LEDs Red, Green, Blue, Yellow, Pink, White, Orange, purple, Lemon

Laser

Red 200mW 650nm Green 50mW 532nm