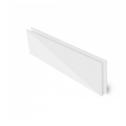

# Set of Two LUMO STAGE 16 Inch Acrylic Side Panels

#### ProX XSA-16SX2 LUMOStage™ 16 Inch Acrylic Side Panels W/Velcro | Set of Two

#### Description

The **ProX XSA-16S** Acrylic side panel, for the <u>LUMOStage™ XSA-2X2-16</u>, can be a replacement for broken panels or added to a module to make it complete for freestanding applications. The acrylic surface areas are translucent white which allows the riser to be used with par or wash lighting for a stand-out performance and an appearance as unique as your lighting installation.