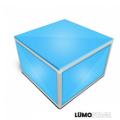

#### Description

The **ProX XSA-16S** Acrylic side panel, for the <u>LUMOStage™ XSA-2X2-16</u>, can be a replacement for broken panels or added to a module to make it complete for freestanding applications. The acrylic surface areas are translucent white which allows the riser to be used with par or wash lighting for a stand-out performance and an appearance as unique as your lighting installation.

#### **Features**

Our Lumo Stage LED platforms are able to be lit up by wired or wireless, remote controlled LED lights. When illuminated it can look like a luminous disco Saturday Night Fever, or a brilliant all white. You can have programmed lighting patterns in it as well. You are only limited by your imagination.