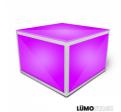

#### Description

The **ProX XSA-16S** Acrylic side panel, for the <u>LUMOStage™ XSA-2X2-16</u>, can be a replacement for broken panels or added to a module to make it complete for freestanding applications. The acrylic surface areas are translucent white which allows the riser to be used with par or wash lighting for a stand-out performance and an appearance as unique as your lighting installation.

#### **Features**

Our Lumo Stage LED platforms are able to be lit up by wired or wireless, remote controlled LED lights. When illuminated it can look like a luminous disco Saturday Night Fever, or a brilliant all white. You can have programmed lighting patterns in it as well. You are only limited by your imagination.