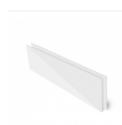

# **LUMOStage 24 Inch Acrylic Side Panels W-Velcro | Set of Two**

#### ProX XSA-24X2 LUMOStage™ 24 Inch Acrylic Side Panels W/Velcro | Set of Two

#### Description

The **ProX XSA-24SX2** Acrylic side panels, for the <u>LUMOStage™ XSA-2X2-24</u>, can be replacements for broken panels or added to a module to make it complete for freestanding applications. The acrylic surface areas are translucent white which allows the riser to be used with par or wash lighting for a stand-out performance and an appearance as unique as your lighting installation.