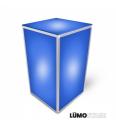

#### Description

ProX XSA-PILLAR6FT Lumo Stage Acrylic Pillar 6' Column Cube Section Display Pedestal and Base for LED DJ Stage Lighting Dance Floor. This acrylic stand is a great mobile display solution when you need a touch of elegance on the stage. It's quick an easy to install, with no tools necessary. The LumoStage Pillar is rugged and made with high-quality materials. Once applied with your choice of LED lighting this pillar becomes fully illuminated with vivid colors.

Each 22-inch stackable cube has a base for your lighting to stand on up to 3 levels. This gives you the option to add up to 3 lighting fixtures on each level. This versatile acrylic display can be used as a pedestal stands in bars, clubs, party halls, and retail displays. Add your own moving heads, par lighting, mirror balls, and other types of stage or DJ and Stage production products.

LumoStage Acrylic Platforms is rugged and made from high-grade aluminum framing and security clamp hardware. Each Stage includes white translucent plexiglass enclosed panels on two of four sides of each platform (closed when combined with a set of four or more platforms. **Unlock a world of imagination when it comes to LumoStage™ Pillar** 