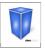

# Lumo Stage Acrylic Stage 2'x2'x42" Platform Cube Light Box Section for Disco Style Dance Floor

#### Description

ProX XSA-2X2-42 Lumo Stage Acrylic Stage 2'x2'x42" Platform Cube Light Box Section for Disco Style Dance Floor. Introducing LumoStage™, our acrylic cubed stage platform section – the perfect solution for creating an unforgettable dance floor experience. This innovative product is designed to allow you to mount your own lighting inside each cube, creating a stunning visual display that will leave your guests in awe.

Crafted from high-quality acrylic material, this stage platform section is durable, easy to clean, and built to last. Its clear design allows the lighting to shine through, creating a mesmerizing effect that will enhance any event. **The cube measures 2'x'2x42"**, making it the perfect size for dancing and entertaining. It's easy to set up and can be used indoors or outdoors, making it a versatile addition to your event equipment collection.