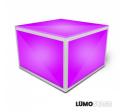

#### Description

ProX XSA-2X2-42 Lumo Stage Acrylic Stage 2'x2'x42" Platform Cube Light Box Section for Disco Style Dance Floor. Introducing LumoStage™, our acrylic cubed stage platform section – the perfect solution for creating an unforgettable dance floor experience. This innovative product is designed to allow you to mount your own lighting inside each cube, creating a stunning visual display that will leave your guests in awe.

These cubed platforms stand out when an LED lighting fixture, strip tape, or the X-LUMOTREE is placed inside the center of the unit. Each unit includes a pre-cut hole in the side panel to route power cables in and out. Multiple platforms can be stacked or arranged to create a variety of display configurations.

Crafted from high-quality acrylic material, this stage platform section is durable, easy to clean, and built to last. Its clear design allows the lighting to shine through, creating a mesmerizing effect that will enhance any event. **The cube measures 2'x'2x42"**, making it the perfect size for dancing and entertaining. It's easy to set up and can be used indoors or outdoors, making it a versatile addition to your event equipment collection.