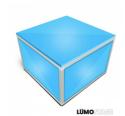

#### Description

ProX XSA-2X2-42 Lumo Stage Acrylic Stage 2'x2'x42" Platform Cube Light Box Section for Disco Style Dance Floor. Introducing LumoStage™, our acrylic cubed stage platform section – the perfect solution for creating an unforgettable dance floor experience. This innovative product is designed to allow you to mount your own lighting inside each cube, creating a stunning visual display that will leave your guests in awe.

These cubed platforms stand out when an LED lighting fixture, strip tape, or the X-LUMOTREE is placed inside the center of the unit. Each unit includes a pre-cut hole in the side panel to route power cables in and out. Multiple platforms can be stacked or arranged to create a variety of display configurations.

Crafted from high-quality acrylic material, this stage platform section is durable, easy to clean, and built to last. Its clear design allows the lighting to shine through, creating a mesmerizing effect that will enhance any event. **The cube measures 2'x'2x42"**, making it the perfect size for dancing and entertaining. It's easy to set up and can be used indoors or outdoors, making it a versatile addition to your event equipment collection.