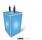

# Lumo Stage Acrylic Stage 2'x2'x42" Platform Cube Light Box Section for Disco Style Dance Floor

#### Description

ProX XSA-2X2-42 Lumo Stage Acrylic Stage 2'x2'x42" Platform Cube Light Box Section for Disco Style Dance Floor. Introducing LumoStage™, our acrylic cubed stage platform section – the perfect solution for creating an unforgettable dance floor experience. This innovative product is designed to allow you to mount your own lighting inside each cube, creating a stunning visual display that will leave your guests in awe.

Crafted from high-quality acrylic material, this stage platform section is durable, easy to clean, and built to last. Its clear design allows the lighting to shine through, creating a mesmerizing effect that will enhance any event. **The cube measures 2'x'2x42"**, making it the perfect size for dancing and entertaining. It's easy to set up and can be used indoors or outdoors, making it a versatile addition to your event equipment collection.