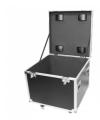

# ATA Utility Flight Travel Heavy-Duty Storage Road Case with 4" in casters – 29.5"x29.5"x29" Exterior SKU: XS-UTL6