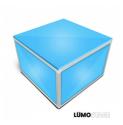

## Lumo Stage Acrylic Stage 2'x'2x8" Platform Cube Light Box Section for Disco Style Dance Floor - Includes (2) Panels

**Product Images** 

#### Description

ProX XSA-2X2-8 Lumo Stage Acrylic Stage 2'x'2x8" Platform Cube Light Box Section for Disco Style Dance Floor. Introducing LumoStage™, our acrylic cubed stage platform section – the perfect solution for creating an unforgettable dance floor experience. This innovative product is designed to allow you to mount your own lighting inside each cube, creating a stunning visual display that will leave your guests in awe.

These cubed platforms stand out when an LED lighting fixture, strip tape, or the X-LUMOTREE is placed inside the center of the unit. Each unit includes a pre-cut hole in the side panel to route power cables in and out. Multiple platforms can be stacked or arranged to create a variety of display configurations.

Crafted from high-quality acrylic material, this stage platform section is durable, easy to clean, and built to last. Its clear design allows the lighting to shine through, creating a mesmerizing effect that will enhance any event. **The cube measures 2'x'2x8"**, making it the perfect size for dancing and entertaining. It's easy to set up and can be used indoors or outdoors, making it a versatile addition to your event equipment collection.