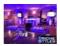

#### Description

ProX XSA-2X2-8 Lumo Stage Acrylic Stage 2'x'2x8" Platform Cube Light Box Section for Disco Style Dance Floor. Introducing LumoStage™, our acrylic cubed stage platform section – the perfect solution for creating an unforgettable dance floor experience. This innovative product is designed to allow you to mount your own lighting inside each cube, creating a stunning visual display that will leave your guests in awe.

These cubed platforms stand out when an LED lighting fixture, strip tape, or the X-LUMOTREE is placed inside the center of the unit. Each unit includes a pre-cut hole in the side panel to route power cables in and out. Multiple platforms can be stacked or arranged to create a variety of display configurations.

Whether you're a professional event planner, DJ, or simply hosting a party, this Lumo Stage platform section is sure to impress your guests and create a memorable experience.

Lumo Stage can be connected in multiple units to form a stage, drum riser, DJ stand, or elevated dance floor. Each unit attaches to the others with provided interior security clamps. The underside is open (except for the support structure) to provide easy wiring and lighting installation. This product is ideal for disco clubs, party halls, lounges, weddings, trade shows, retail displays, home décor, and more.