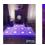

#### Description

ProX XSA-2X2-8 Lumo Stage Acrylic Stage 2'x'2x8" Platform Cube Light Box Section for Disco Style Dance Floor. Introducing LumoStage™, our acrylic cubed stage platform section – the perfect solution for creating an unforgettable dance floor experience. This innovative product is designed to allow you to mount your own lighting inside each cube, creating a stunning visual display that will leave your guests in awe.

These cubed platforms stand out when an LED lighting fixture, strip tape, or the X-LUMOTREE is placed inside the center of the unit. Each unit includes a pre-cut hole in the side panel to route power cables in and out. Multiple platforms can be stacked or arranged to create a variety of display configurations.

Crafted from high-quality acrylic material, this stage platform section is durable, easy to clean, and built to last. Its clear design allows the lighting to shine through, creating a mesmerizing effect that will enhance any event. **The cube measures 2'x'2x8"**, making it the perfect size for dancing and entertaining. It's easy to set up and can be used indoors or outdoors, making it a versatile addition to your event equipment collection.

Whether you're a professional event planner, DJ, or simply hosting a party, this Lumo Stage platform section is sure to impress your guests and create a memorable experience.

Lumo Stage can be connected in multiple units to form a stage, drum riser, DJ stand, or elevated dance floor. Each unit attaches to the others with provided interior security clamps. The underside is open (except for the support structure) to provide easy wiring and lighting installation. This product is ideal for disco clubs, party halls, lounges, weddings, trade shows, retail displays, home décor, and more.