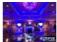

#### Description

ProX XSA-2X2-8 Lumo Stage Acrylic Stage 2'x'2x8" Platform Cube Light Box Section for Disco Style Dance Floor. Introducing LumoStage™, our acrylic cubed stage platform section – the perfect solution for creating an unforgettable dance floor experience. This innovative product is designed to allow you to mount your own lighting inside each cube, creating a stunning visual display that will leave your guests in awe.

These cubed platforms stand out when an LED lighting fixture, strip tape, or the X-LUMOTREE is placed inside the center of the unit. Each unit includes a pre-cut hole in the side panel to route power cables in and out. Multiple platforms can be stacked or arranged to create a variety of display configurations.

Whether you're a professional event planner, DJ, or simply hosting a party, this Lumo Stage platform section is sure to impress your guests and create a memorable experience.

Lumo Stage can be connected in multiple units to form a stage, drum riser, DJ stand, or elevated dance floor. Each unit attaches to the others with provided interior security clamps. The underside is open (except for the support structure) to provide easy wiring and lighting installation. This product is ideal for disco clubs, party halls, lounges, weddings, trade shows, retail displays, home décor, and more.