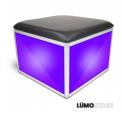

Shipping Weight: 24.00 lbs

Suggested Shipping Method: Parcel

#### **UPC**

019372408727

#### **Our Products and You**

Submit your story

#### **Commonly Asked Questions**

+ Where can I buy one?

submit a question

#### **Customer Testimonials**

What did you think

#### **Related Products**



<u>Lumo Stage Acrylic Stage 2'x'2x16" Platform Cube Light Box Section for Disco Style Dance Floor - Includes (2) Side Panels</u>

SKU: XSA-2X2-16



<u>Lumo Stage Acrylic Stage 2'x'2x24" Platform Cube Light Box Section for Disco Style Dance Floor - Includes (4) Panels</u>

SKU: XSA-2X2-24



# ATA Utility Flight Travel Heavy-Duty Storage Road Case with 4" in casters – 29.5"x29.5"x29" Exterior SKU: XS-UTL6



### <u>LUMOStage 24 Inch Acrylic Side Panels W-Velcro | Set of Two</u> SKU: XSA-24SX2



## **LUMOStage 2 Ft X 2 Ft Black Padded Seat Cushion** SKU: XSA-B2X2BL