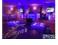

#### Description

ProX XSA-2X2-8 Lumo Stage Acrylic Stage 2'x'2x8" Platform Cube Light Box Section for Disco Style Dance Floor. Introducing LumoStage™, our acrylic cubed stage platform section – the perfect solution for creating an unforgettable dance floor experience. This innovative product is designed to allow you to mount your own lighting inside each cube, creating a stunning visual display that will leave your guests in awe.

These cubed platforms stand out when an LED lighting fixture, strip tape, or the X-LUMOTREE is placed inside the center of the unit. Each unit includes a pre-cut hole in the side panel to route power cables in and out. Multiple platforms can be stacked or arranged to create a variety of display configurations.

Whether you're a professional event planner, DJ, or simply hosting a party, this Lumo Stage platform section is sure to impress your guests and create a memorable experience.

Lumo Stage can be connected in multiple units to form a stage, drum riser, DJ stand, or elevated dance floor. Each unit attaches to the others with provided interior security clamps. The underside is open (except for the support structure) to provide easy wiring and lighting installation. This product is ideal for disco clubs, party halls, lounges, weddings, trade shows, retail displays, home décor, and more.