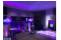

#### Description

ProX XSA-2X2-8 Lumo Stage Acrylic Stage 2'x'2x8" Platform Cube Light Box Section for Disco Style Dance Floor. Introducing LumoStage™, our acrylic cubed stage platform section – the perfect solution for creating an unforgettable dance floor experience. This innovative product is designed to allow you to mount your own lighting inside each cube, creating a stunning visual display that will leave your guests in awe.

These cubed platforms stand out when an LED lighting fixture, strip tape, or the X-LUMOTREE is placed inside the center of the unit. Each unit includes a pre-cut hole in the side panel to route power cables in and out. Multiple platforms can be stacked or arranged to create a variety of display configurations.

Crafted from high-quality acrylic material, this stage platform section is durable, easy to clean, and built to last. Its clear design allows the lighting to shine through, creating a mesmerizing effect that will enhance any event. **The cube measures 2'x'2x8"**, making it the perfect size for dancing and entertaining. It's easy to set up and can be used indoors or outdoors, making it a versatile addition to your event equipment collection.

Whether you're a professional event planner, DJ, or simply hosting a party, this Lumo Stage platform section is sure to impress your guests and create a memorable experience.

Lumo Stage can be connected in multiple units to form a stage, drum riser, DJ stand, or elevated dance floor. Each unit attaches to the others with provided interior security clamps. The underside is open (except for the support structure) to provide easy wiring and lighting installation. This product is ideal for disco clubs, party halls, lounges, weddings, trade shows, retail displays, home décor, and more.