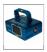

# **MAYA RG**

### ProX X-LRG140IR MAYA RG (140 MW)

Description

140 mW Class 3B Professional RED & GREEN Dual Color Animation Laser Effect Light