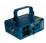

# **MAYA RG**

### ProX X-LRG140IR MAYA RG (140 MW)

Description

140 mW Class 3B Professional RED & GREEN Dual Color Animation Laser Effect Light