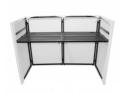

#### ProX XF-MESA SB MESA MK2 Replacement Black Scrim

#### Description

This is a complete replacement/spare scrim for the MESA MK2 Facade in WHITE with carry bag

**WARNING!** These scrim products are for temporary use ONLY and NOT for permanent installation. Keep away from open flames, sparks, direct heat or any type of electrical fixtures and outlets. ProX Live Performance Gear is not responsible for any bodily injury or property damaged caused by misuse of this product. Scrims can be machine washed and air-dried only. Do not use harsh chemicals or chlorine bleach. Factory fire retardant loses effectiveness with washing and over time. Re-treat as needed.