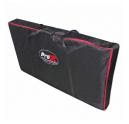

### **Related Products**

Carry Bag for MESA MK2 SKU: XF-MESA-BAG

Mesa MK2 DJ Facade Table Station Includes White & Black Scrims and Padded Carry
Bag

SKU: XF-MESA-MK2

MESA MK2 Replacement White Scrim

SKU: XF-MESA SW