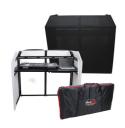

### **Related Products**

Carry Bag for MESA MK2 SKU: XF-MESA-BAG

Mesa MK2 DJ Facade Table Station Includes White & Black Scrims and Padded Carry
Bag

SKU: XF-MESA-MK2

MESA MK2 Replacement White Scrim

SKU: XF-MESA SW