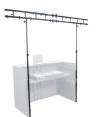

### Description

The **ProX MESA MEDIAMK2** DJ TV Facade Workstation gives you an elegant professional look. With its strong and lightweight 4 sided folding aluminum frame with black finish PLUS integrating our <u>XT-SSTM3260</u> Universal TV/Monitor Mount on the front. This media added DJ booth Is all you need for an exceptional DJ station. The setup of the system is easy and takes less than 10 minutes even with mounting the LED TV/Monitor. You can transform your DJ setup and expand your professional image with a video screen. The XF-MESA MEDIA™ has an additional top shelf and the table workspace is adjustable to three different positions. Two cable pass-throughs on both the top shelf and tabletop. Works with the <u>XF-MESATRUSS</u> to add lighting and accessories.

#### **DIMENSIONS:**

- Folded for transport: 43" H x 29" L x 7" D
- Fully extended set up: 42" H x 29" D x 58" W
- Available Table Space: 56" W x 25" D
- Table Dimensions 55.25" x 24.75"
- Shelf Dimensions 10.25" x 55.25"

# The Depth of 29" does NOT include the TV and Mount.

- Lightweight Aluminum Frame
- Black & White Scrim with zipper (includes Carry Bags)
- Black & White Scrim with no zipper (includes Carry Bags)
- · Padded carry bag (Holds complete facade system)
- · Ventilated Table Design
- · Two cable pass-throughs on both the top shelf and tabletop
- Quick setup system (less than 10 Minutes)
- · Fits turntables & mixer (Battle mode)
- . 150 lbs table capacity
- Integrated XT-SSTM3260 Universal TV/Monitor Mount W/Bag
- · Will work with LED TVs up to 65" Diagonal Measurement
- Works with XF-MESATRUSS