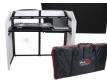

The XF-MESA MEDIA™ MK2 includes 4 Scrims, both White & Black scrims with zippered closures on the front to work with or without the TV mount and also comes with 1x black and 1x white non-zippered scrims as well if you would like to use the mesa media with no TV. It comes with carrying bags for the scrims and padded carry bag for the facade itself, plus the TV mount has its own bag as well. Protect facade from scratching when setting up, tearing down and in transportation. The work table is designed to hold up to 150 lbs evenly distributed and has a ventilated design to keep your equipment cool.