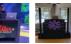

### Description

The **ProX MESA MEDIAMK2** DJ TV Facade Workstation gives you an elegant professional look. With its strong and lightweight 4 sided folding aluminum frame with black finish PLUS integrating our <u>XT-SSTM3260</u> Universal TV/Monitor Mount on the front. This media added DJ booth Is all you need for an exceptional DJ station. The setup of the system is easy and takes less than 10 minutes even with mounting the LED TV/Monitor. You can transform your DJ setup and expand your professional image with a video screen. The XF-MESA MEDIA™ has an additional top shelf and the table workspace is adjustable to three different positions. Two cable pass-throughs on both the top shelf and tabletop. Works with the <u>XF-MESATRUSS</u> to add lighting and accessories.

The XF-MESA MEDIA™ MK2 includes 4 Scrims, both White & Black scrims with zippered closures on the front to work with or without the TV mount and also comes with 1x black and 1x white non-zippered scrims as well if you would like to use the mesa media with no TV. It comes with carrying bags for the scrims and padded carry bag for the facade itself, plus the TV mount has its own bag as well. Protect facade from scratching when setting up, tearing down and in transportation. The work table is designed to hold up to 150 lbs evenly distributed and has a ventilated design to keep your equipment cool.