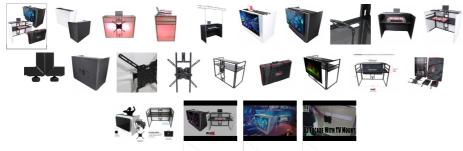

### Description

The **ProX MESA MEDIAMK2** DJ TV Facade Workstation gives you an elegant professional look. With its strong and lightweight 4 sided folding aluminum frame with black finish PLUS integrating our <u>XT-SSTM3260</u> Universal TV/Monitor Mount on the front. This media added DJ booth Is all you need for an exceptional DJ station. The setup of the system is easy and takes less than 10 minutes even with mounting the LED TV/Monitor. You can transform your DJ setup and expand your professional image with a video screen. The XF-MESA MEDIA™ has an additional top shelf and the table workspace is adjustable to three different positions. Two cable pass-throughs on both the top shelf and tabletop. Works with the <u>XF-MESATRUSS</u> to add lighting and accessories.

The XF-MESA MEDIA™ MK2 includes 4 Scrims, both White & Black scrims with zippered closures on the front to work with or without the TV mount and also comes with 1x black and 1x white non-zippered scrims as well if you would like to use the mesa media with no TV. It comes with carrying bags for the scrims and padded carry bag for the facade itself, plus the TV mount has its own bag as well. Protect facade from scratching when setting up, tearing down and in transportation. The work table is designed to hold up to 150 lbs evenly distributed and has a ventilated design to keep your equipment cool.

#### **DIMENSIONS:**

- Folded for transport: 43" H x 29" L x 7" D
- Fully extended set up: 42" H x 29" D x 58" W
- Available Table Space: 56" W x 25" D
- Table Dimensions 55.25" x 24.75"
- Shelf Dimensions 10.25" x 55.25"

# The Depth of 29" does NOT include the TV and Mount.

- Lightweight Aluminum Frame
- Black & White Scrim with zipper (includes Carry Bags)
- Black & White Scrim with no zipper (includes Carry Bags)
- · Padded carry bag (Holds complete facade system)
- · Ventilated Table Design
- · Two cable pass-throughs on both the top shelf and tabletop
- Quick setup system (less than 10 Minutes)
- · Fits turntables & mixer (Battle mode)
- . 150 lbs table capacity
- Integrated XT-SSTM3260 Universal TV/Monitor Mount W/Bag
- · Will work with LED TVs up to 65" Diagonal Measurement
- Works with XF-MESATRUSS