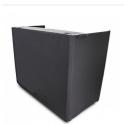

## ProX XF-MESAMEDIAMK2 DJ Facade Table Station Includes TV Mount, White & Black Scrims and Carry Bag

### Description

The **ProX MESA MEDIAMK2** DJ TV Facade Workstation gives you an elegant professional look. With its strong and lightweight 4 sided folding aluminum frame with black finish PLUS integrating our <u>XT-SSTM3260</u> Universal TV/Monitor Mount on the front. This media added DJ booth Is all you need for an exceptional DJ station. The setup of the system is easy and takes less than 10 minutes even with mounting the LED TV/Monitor. You can transform your DJ setup and expand your professional image with a video screen. The XF-MESA MEDIA™ has an additional top shelf and the table workspace is adjustable to three different positions. Two cable pass-throughs on both the top shelf and tabletop. Works with the <u>XF-MESATRUSS</u> to add lighting and accessories.

The XF-MESA MEDIA™ MK2 includes 4 Scrims, both White & Black scrims with zippered closures on the front to work with or without the TV mount and also comes with 1x black and 1x white non-zippered scrims as well if you would like to use the mesa media with no TV. It comes with carrying bags for the scrims and padded carry bag for the facade itself, plus the TV mount has its own bag as well. Protect facade from scratching when setting up, tearing down and in transportation. The work table is designed to hold up to 150 lbs evenly distributed and has a ventilated design to keep your equipment cool.