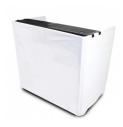

## ProX XF-MESAMEDIAMK2 DJ Facade Table Station Includes TV Mount, White & Black Scrims and Carry Bag

### Description

The **ProX MESA MEDIAMK2** DJ TV Facade Workstation gives you an elegant professional look. With its strong and lightweight 4 sided folding aluminum frame with black finish PLUS integrating our <u>XT-SSTM3260</u> Universal TV/Monitor Mount on the front. This media added DJ booth Is all you need for an exceptional DJ station. The setup of the system is easy and takes less than 10 minutes even with mounting the LED TV/Monitor. You can transform your DJ setup and expand your professional image with a video screen. The XF-MESA MEDIA™ has an additional top shelf and the table workspace is adjustable to three different positions. Two cable pass-throughs on both the top shelf and tabletop. Works with the <u>XF-MESATRUSS</u> to add lighting and accessories.

The XF-MESA MEDIA™ MK2 includes 4 Scrims, both White & Black scrims with zippered closures on the front to work with or without the TV mount and also comes with 1x black and 1x white non-zippered scrims as well if you would like to use the mesa media with no TV. It comes with carrying bags for the scrims and padded carry bag for the facade itself, plus the TV mount has its own bag as well. Protect facade from scratching when setting up, tearing down and in transportation. The work table is designed to hold up to 150 lbs evenly distributed and has a ventilated design to keep your equipment cool.