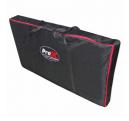

# Mesa MK2 DJ Facade Table Station Includes White & Black Scrims and Padded Carry

Bag SKU: XF-MESA-MK2

MESA Facade MK2 Replacement Black Scrim SKU: XF-MESA SB

Carry Bag for MESA MK2 SKU: XF-MESA-BAG