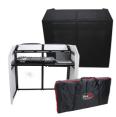

# Mesa MK2 DJ Facade Table Station Includes White & Black Scrims and Padded Carry

Bag SKU: XF-MESA-MK2

MESA Facade MK2 Replacement Black Scrim SKU: XF-MESA SB

Carry Bag for MESA MK2 SKU: XF-MESA-BAG