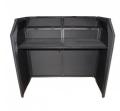

# Mesa MK2 DJ Facade Table Station Includes White & Black Scrims and Padded Carry

Bag SKU: XF-MESA-MK2

MESA Facade MK2 Replacement Black Scrim SKU: XF-MESA SB

Carry Bag for MESA MK2 SKU: XF-MESA-BAG