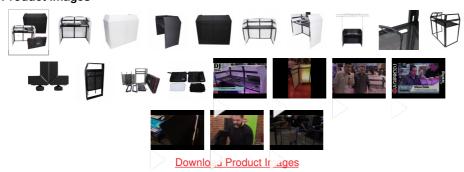

# Mesa MK2 DJ Facade Table Station Includes White & Black Scrims and Padded Carry Bag

**Product Images** 

# Description

The **ProX XF-MESA-MK2 DJ FACADE** gives you an elegant professional look. With its strong and lightweight 4 sided folding aluminum frame with a black finish, This DJ booth Is all you need. The system setup is easy and takes less than 5 min. You can transform your DJ setup in minutes and look like the professional you already are. The **XF-MESA-MK2** includes both **white & black scrims** with carrying bags for the scrims and padded carry bag for the facade itself. Protect facade from scratching when setting up, tearing down and in transportation. The table is designed to hold up to 150 lbs evenly distributed and has a ventilated design to keep your equipment cool. Add lighting and accessories over the facade with the **XF-MESATRUSS** 

#### **DIMENSIONS:**

Folded for transport: 51"H x 27.5"L x 5"D Fully extended set up: 52"H x 27.5"D x 57"W

Available Table Space: 51"W x 25"D x 35" Height (below tabletop)

- Lightweight Aluminum Frame
- Black & White Scrim (W/Carry Bags)
- · Padded carry bag (Holds complete facade system)
- · Ventilated Table design

- · Quick setup system (less than 5 Minutes)
- Fits turntables & mixer (Battle & standard mode)
- 150 lbs capacity
- · Can be used with or without table
- Works with XF-MESATRUSS