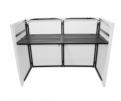

# ProX XF-MESA-MK2 Mesa MK2 DJ Facade Table Station Includes White & Black Scrims and Padded Carry Bag

# Description

The **ProX XF-MESA-MK2 DJ FACADE** gives you an elegant professional look. With its strong and lightweight 4 sided folding aluminum frame with a black finish, This DJ booth Is all you need. The system setup is easy and takes less than 5 min. You can transform your DJ setup in minutes and look like the professional you already are. The **XF-MESA-MK2** includes both **white & black scrims** with carrying bags for the scrims and padded carry bag for the facade itself. Protect facade from scratching when setting up, tearing down and in transportation. The table is designed to hold up to 150 lbs evenly distributed and has a ventilated design to keep your equipment cool. Add lighting and accessories over the facade with the **XF-MESATRUSS** 