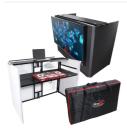

# Description

The **ProX XF-MESA-MK2 DJ FACADE** gives you an elegant professional look. With its strong and lightweight 4 sided folding aluminum frame with a black finish, This DJ booth Is all you need. The system setup is easy and takes less than 5 min. You can transform your DJ setup in minutes and look like the professional you already are. The **XF-MESA-MK2** includes both **white & black scrims** with carrying bags for the scrims and padded carry bag for the facade itself. Protect facade from scratching when setting up, tearing down and in transportation. The table is designed to hold up to 150 lbs evenly distributed and has a ventilated design to keep your equipment cool. Add lighting and accessories over the facade with the **XF-MESATRUSS** 

#### **DIMENSIONS:**

Folded for transport: 51"H x 27.5"L x 5"D Fully extended set up: 52"H x 27.5"D x 57"W

Available Table Space: 51"W x 25"D x 35" Height (below tabletop)

- Lightweight Aluminum Frame
- Black & White Scrim (W/Carry Bags)
- · Padded carry bag (Holds complete facade system)
- · Ventilated Table design