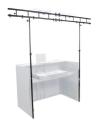

# Description

The **ProX XF-MESA-MK2 DJ FACADE** gives you an elegant professional look. With its strong and lightweight 4 sided folding aluminum frame with a black finish, This DJ booth Is all you need. The system setup is easy and takes less than 5 min. You can transform your DJ setup in minutes and look like the professional you already are. The **XF-MESA-MK2** includes both **white & black scrims** with carrying bags for the scrims and padded carry bag for the facade itself. Protect facade from scratching when setting up, tearing down and in transportation. The table is designed to hold up to 150 lbs evenly distributed and has a ventilated design to keep your equipment cool. Add lighting and accessories over the facade with the **XF-MESATRUSS** 

#### **DIMENSIONS:**

Folded for transport: 51"H x 27.5"L x 5"D Fully extended set up: 52"H x 27.5"D x 57"W

Available Table Space: 51"W x 25"D x 35" Height (below tabletop)

- Lightweight Aluminum Frame
- Black & White Scrim (W/Carry Bags)
- · Padded carry bag (Holds complete facade system)
- · Ventilated Table design

- · Quick setup system (less than 5 Minutes)
- Fits turntables & mixer (Battle & standard mode)
- 150 lbs capacity
- · Can be used with or without table
- Works with XF-MESATRUSS