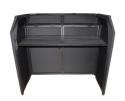

# ProX XF-MESA-MK2 Mesa MK2 DJ Facade Table Station Includes White & Black Scrims and Padded Carry Bag

# Description

The **ProX XF-MESA-MK2 DJ FACADE** gives you an elegant professional look. With its strong and lightweight 4 sided folding aluminum frame with a black finish, This DJ booth Is all you need. The system setup is easy and takes less than 5 min. You can transform your DJ setup in minutes and look like the professional you already are. The **XF-MESA-MK2** includes both **white & black scrims** with carrying bags for the scrims and padded carry bag for the facade itself. Protect facade from scratching when setting up, tearing down and in transportation. The table is designed to hold up to 150 lbs evenly distributed and has a ventilated design to keep your equipment cool. Add lighting and accessories over the facade with the **XF-MESATRUSS** 