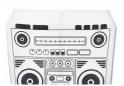

nd gig. The setup was simple took about 5 minutes to set up. Looks Amazing and I like the fact that it comes with a storage bag and two scrims. The only issue I had was two of the small adjustable feet were missing. However, I spoke with Jacob Charles the next morning and He assured me they would get those out to me as soon as possible. So in all Great Product and Great Customer Service. I would definitely recommend this product. In fact, I am getting ready to Purchase the Lightbar Accessory as well and will Review that once in hand.

Joseph Phillips

submit a testimonial

# **Related Products**



MESA MEDIA MK2 DJ Facade Table Workstation Includes TV Bracket Mount White & Black Scrims and Carry Bag

SKU: XF-MESAMEDIAMK2



Mesa Facade Truss Lighting Stand fits MESA MK2 and MESA Media





**Boombox Decorative Scrim for ProX XF-MESA MK2 Facade** 

SKU: XF-MESASWBBOX





# MESA Facade MK2 Replacement Black Scrim SKU: XF-MESA SB