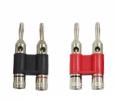

# Pair of Black Red Banana Speaker Connector Plugs Thumb Screw Fastening Mounts

**Product Images** 

**Our Products And You** 

ProX XC-BB260-PK Pair of Black Red Banana Speaker Connector Plugs Thumb Screw Fastening Mounts

#### Description

ProX XC-BB260-PK Pair of Black Red Banana Speaker Connector Plugs Thumb Screw Fastening Mounts. This banana connector plug set is meticulously crafted using top-tier components and employing established manufacturing methodologies, this plug guarantees unsurpassed performance within any audio arrangement.

#### Features

- · Pair of Black and Red Connectors
- Banana Thumb Screw Type Mount
- · Made with high-grade components
- · Utilizes time-proven manufacturing techniques
- · Provides a reliable and secure audio connection
- · Ideal for both simple and complex audio setups
- · Guarantees crystal-clear audio performance
- · Compatible with a wide range of audio equipment
- · Easy to install and use