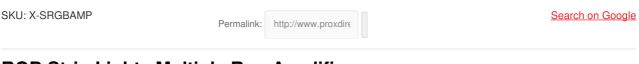

#### ProX X-SRGBAMP RGB Strip Lights Multiple Run Amplifier

#### Description

This **amplifier** can carry the **signal of one controller through multiple runs** of **SMD 505 RGB LED strip lights**. This allows multiple runs of strip lights to be **controlled by a single controller**.

#### Features

- Supply voltage: 12 VDC
- · Input/Output: 3 channels
- External dimension: L105 x W65 x H23 mm
- Packing size: L117 x W71 x H36 mm
- Net weight: 110g
- · Gross weight: 140g

Suggested Shipping Method: Parcel