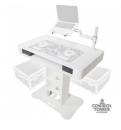

Control Tower DJ Podium with Road Cases for Pioneer DDJ-REV7 XDJ-XZ DDJ-1000 RANE One - White Finish SKU: XZF-DJCTWCASE