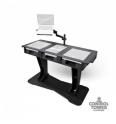

## **Related Products**

Control Tower DJ Podium with Road Cases for Pioneer DDJ-REV7 DDJ-FLX10 XDJ-XZ RANE FOUR - Black Finish SKU: XZF-DJCTBLCASE MK2

Control Tower DJ Podium with Road Cases for Pioneer CDJ-3000 Denon SC6000 CD Players RANE Twelve Turntable SKU: XZF-DJTCDMBLCASE