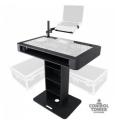

## **Related Products**

Control Tower DJ Podium with Road Cases for Pioneer DDJ-REV7 DDJ-FLX10 XDJ-XZ RANE FOUR - Black Finish SKU: XZF-DJCTBLCASE MK2

Control Tower DJ Podium with Road Cases for Pioneer CDJ-3000 Denon SC6000 CD Players RANE Twelve Turntable SKU: XZF-DJTCDMBLCASE