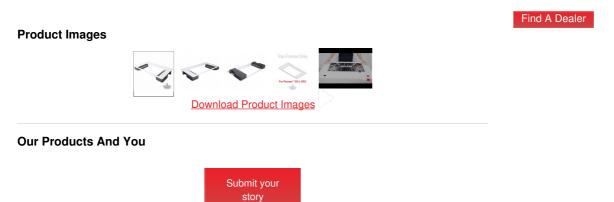

# This package ships in (2) Separate Boxes

**Box 1:** Wood Cut Face Plate **Box 2:** Foam Padding Support

#### Features

- Replacement Plate for Control Tower™ DJ Podium
- Custom CNC Machine Cut European Plywood
- Includes Foam Supports (Separate Box)
- Matching Warnex Textured Paint

#### **Shipping Dimensions & Weight**

**Box 1 of 2:** PLATE 2.00"H x 26.00"W x 40.00"L - Shipping Weight: 5.00 lbs **Box 2 of 2:** FOAM 12.00"H x 9.00"W x 22.00"L - Shipping Weight: 3.00 lbs