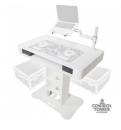

# Replacement for Pioneer XDJ-RX3 Top Face Plate for Control Tower DJ Podium White Finish

#### Description

ProX **XZF-DJ RX3WPLATE** Replacement **for Pioneer XDJ-RX3** Top Face Plate for Control Tower DJ Podium **White Finish.** These interchangeable top plates are compatible with the Control Tower™ DJ Podium, offering versatility and convenience to enhance your DJ setup. Each replacement top plates are specifically tailored to fit your DJ Controller flawlessly.

Each plate is meticulously crafted using state-of-the-art CNC machines, ensuring an impeccable fit without any undesired shifting or displacement. Each plate is then finished with Warnex textured wood paint to match the Control Tower.

The edges of the plate are thoughtfully rounded and polished, while the panels of the controller and rear access panels are precisely cut to provide a seamless and comfortable experience for your hands and fingers.