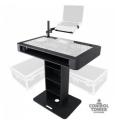

# Replacement for Pioneer XDJ-RX3 Top Face Plate for Control Tower DJ Podium White Finish

#### Description

ProX **XZF-DJ RX3WPLATE** Replacement **for Pioneer XDJ-RX3** Top Face Plate for Control Tower DJ Podium **White Finish.** These interchangeable top plates are compatible with the Control Tower™ DJ Podium, offering versatility and convenience to enhance your DJ setup. Each replacement top plates are specifically tailored to fit your DJ Controller flawlessly.

Each plate is meticulously crafted using state-of-the-art CNC machines, ensuring an impeccable fit without any undesired shifting or displacement. Each plate is then finished with Warnex textured wood paint to match the Control Tower.

The edges of the plate are thoughtfully rounded and polished, while the panels of the controller and rear access panels are precisely cut to provide a seamless and comfortable experience for your hands and fingers.