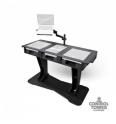

# **Related Products**

Control Tower DJ Podium with Road Cases for Pioneer DDJ-REV7 DDJ-FLX10 XDJ-XZ RANE FOUR - Black Finish SKU: XZF-DJCTBLCASE MK2

Control Tower DJ Podium with Road Cases for Pioneer CDJ-3000 Denon SC6000 CD Players RANE Twelve Turntable SKU: XZF-DJTCDMBLCASE