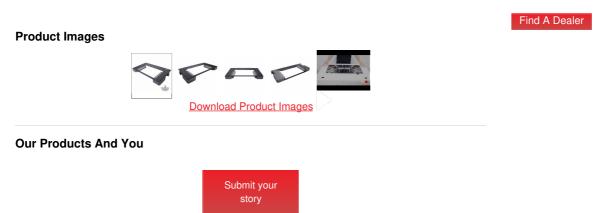

# This package ships in (2) Separate Boxes

**Box 1:** Wood Cut Face Plate **Box 2:** Foam Padding Support

#### Features

- Replacement Plate for Control Tower™ DJ Podium
- Custom CNC Machine Cut European Plywood
- Includes Foam Supports (Separate Box)
- Matching Warnex Textured Paint