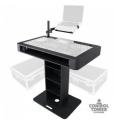

# Replacement for RANE ONE Top Face Plate for Control Tower DJ Podium Black Finish

#### ProX XZF-DJ RANEONE BL PLATE Fits RANE ONE Control Tower DJ Booth Interchangeable Top Plate Black Finish

#### Description

ProX XZF-DJ RANEONEBLPLATE Replacement For RANE ONE Control Tower DJ Booth Interchangeable Top Plate Black Finish. These interchangeable top plates are compatible with the Control Tower™ DJ Podium, offering versatility and convenience to enhance your DJ setup. Each replacement top plates are specifically tailored to fit your DJ Controller flawlessly.