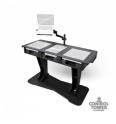

## **Related Products**

Control Tower DJ Podium with Road Cases for Pioneer DDJ-REV7 DDJ-FLX10 XDJ-XZ RANE FOUR - Black Finish SKU: XZF-DJCTBLCASE MK2

Control Tower DJ Podium with Road Cases for Pioneer CDJ-3000 Denon SC6000 CD Players RANE Twelve Turntable SKU: XZF-DJTCDMBLCASE

Control Tower DJ Podium with Road Cases for Pioneer DDJ-REV7 XDJ-XZ DDJ-1000 RANE One - White Finish SKU: XZF-DJCTWCASE