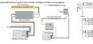

#### **Features**

• View Angle: 120° • Width: 10 mm · Voltage: DC12V • Lifetime: 100,000 Hours · Output: 3ch

• each LED: 16LUX

· Adhesive backing, can be cut into 3-LED segments