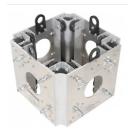

#### ProX XT-SPFF210 Spacer 210mm Female Coupler

#### Description

This XT-SPFF210 Spacer Female to Female Coupler is designed to securely connect truss corners.

2" Truss Spacer Female to Female 210mm 8.2"

210mm (8.27") X 50mm 2"(1.97")

ProX offers a wide array of small to medium temporary roof solutions to suit all types of outdoor events! Custom temporary roof projects are a specialty of the ProX Engineering Department, which focuses on safety and stability of its designs.