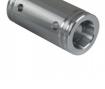

# **Spacer 210mm Female Coupler**

#### ProX XT-SPFF210 Spacer 210mm Female Coupler

#### Description

This XT-SPFF210 Spacer Female to Female Coupler is designed to securely connect truss corners.

2" Truss Spacer Female to Female 210mm 8.2"

210mm (8.27") X 50mm 2"(1.97")

ProX offers a wide array of small to medium temporary roof solutions to suit all types of outdoor events! Custom temporary roof projects are a specialty of the ProX Engineering Department, which focuses on safety and stability of its designs.