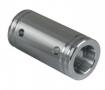

# **Spacer 210mm Female Coupler**

#### ProX XT-SPFF210 Spacer 210mm Female Coupler

#### Description

This XT-SPFF210 Spacer Female to Female Coupler is designed to securely connect truss corners.

2" Truss Spacer Female to Female 210mm 8.2"

210mm (8.27") X 50mm 2"(1.97")

ProX offers a wide array of small to medium temporary roof solutions to suit all types of outdoor events! Custom temporary roof projects are a specialty of the ProX Engineering Department, which focuses on safety and stability of its designs.