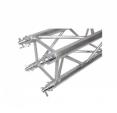

#### Description

This XT-SPMM40 Spacer Male to Male Coupler is designed to securely connect truss.

40mm (1.57") X 50mm (2")