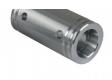

### ProX XT-SPMM40 Spacer 40mm Male Coupler

#### Description

This XT-SPMM40 Spacer Male to Male Coupler is designed to securely connect truss.

40mm (1.57") X 50mm (2")