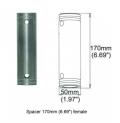

Find A Dealer



Home > Products > ProX Truss > Couplers, Spacers, and Hardware > Spacers > Spacer 50mm Male Coupler

SKU: XT-SPMM50

Permalink: http://www.proxdire

Search on Google

## **Spacer 50mm Male Coupler**

#### **Product Images**



**Download Product Images** 

#### **Our Products And You**

Submit your story

#### ProX XT-SPMM50 Spacer 50mm Male Coupler

#### Description

This XT-SPMM50 Spacer Male to Male Coupler is designed to securely connect truss.

50mm (2") X 50mm (2")

Suggested Shipping Method: Parcel

UPC

019372406495

### Our Products and You

Submit your story

### **Commonly Asked Questions**

+ Where can I buy one?

submit a question

#### **Customer Testimonials**

What did you think

#### **Related Products**







# Spacer 170mm Female Coupler SKU: XT-SPFF170



# Connector and Safety Pins Sets (12) Package SKU: XT-SPX12



### 6.56 Foot - 2M F31 Single Tube Truss Segment | 2mm Wall

SKU: XT-S656



# 3.28 Ft - 1.00 M F34 Square Truss Segment | 2 mm Wall SKU: XT-SQ328