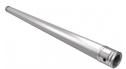

#### ProX XT-SPMM50 Spacer 50mm Male Coupler

#### Description

This XT-SPMM50 Spacer Male to Male Coupler is designed to securely connect truss.

50mm (2") X 50mm (2")

Suggested Shipping Method: Parcel

UPC

019372406495