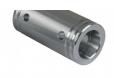

#### ProX XT-SPMM50 Spacer 50mm Male Coupler

#### Description

This XT-SPMM50 Spacer Male to Male Coupler is designed to securely connect truss.

50mm (2") X 50mm (2")

Suggested Shipping Method: Parcel

UPC

019372406495