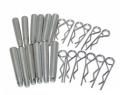

nd A Dealer



Home > Products > ProX Truss > Couplers, Spacers, and Hardware > Spacers > Spacer 50mm Male Coupler

SKU: XT-SPMM50

Permalink: http://www.proxdire

Search on Google

## **Spacer 50mm Male Coupler**

#### **Product Images**



**Download Product Images** 

#### **Our Products And You**

Submit your story

#### ProX XT-SPMM50 Spacer 50mm Male Coupler

#### Description

This XT-SPMM50 Spacer Male to Male Coupler is designed to securely connect truss.

50mm (2") X 50mm (2")

Suggested Shipping Method: Parcel

UPC

019372406495

### Our Products and You

Submit your story

### **Commonly Asked Questions**

+ Where can I buy one?

submit a question

#### **Customer Testimonials**

What did you think

#### **Related Products**







# Spacer 170mm Female Coupler SKU: XT-SPFF170



# Connector and Safety Pins Sets (12) Package SKU: XT-SPX12



### 6.56 Foot - 2M F31 Single Tube Truss Segment | 2mm Wall

SKU: XT-S656



# 3.28 Ft - 1.00 M F34 Square Truss Segment | 2 mm Wall SKU: XT-SQ328