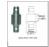

#### ProX XT-SPMM50 Spacer 50mm Male Coupler

#### Description

This XT-SPMM50 Spacer Male to Male Coupler is designed to securely connect truss.

50mm (2") X 50mm (2")

Suggested Shipping Method: Parcel

UPC

019372406495