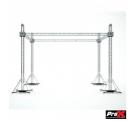

# Stage Roofing System 30'W x 30'L x 23'H - Incl 4 Chain Hoist

#### Description

Includes:

4 XTP-GSBPACK3 Truss Tower Lift Systems,

20 XT-SQ984 9.84ft (3.00m) Square Truss Segment With Connecting Hardware

2 XT-MCH1TX2-30FT Sets of 2 1T Manual Chain Stage Hoist with 30ft Chain,