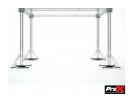

# Stage Roofing System 30'W x 30'L x 23'H - Incl 4 Chain Hoist

#### Description

Includes:

4 XTP-GSBPACK3 Truss Tower Lift Systems,

20 XT-SQ984 9.84ft (3.00m) Square Truss Segment With Connecting Hardware

2 XT-MCH1TX2-30FT Sets of 2 1T Manual Chain Stage Hoist with 30ft Chain,