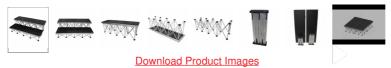

## **Product Images**

### Description

The XSF-2ST16 StageX 2 Step package include (2) 1' x 4' StageX Platform, (1) 8" Riser, and (1) 16" Riser.

Use with 24 Inch StageX<sup>™</sup> Portable Stages or use the 8 Inch step portion with 16 Inch Stages