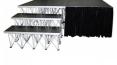

#### Description

This ProX XSFP-8x12-16 Portable StageX package gives you a stage that's 8FT x 12FT x 16". It includes (6) 4' x 4' Non-skid Industrial finish surface Stage and (6) 16" risers. The ProX StageX is the best solution for anyone looking for durable, dependable and affordable stages

Each stage integrates a sleek laminated Honeycomb pattern into the surface to provide added non-skid protection, yet it's still smooth enough to dance on. It is rugged enough to withstand various types of uses including: chair risers, tent flooring, fashion runways/catwalks, sound wings/troughs, orchestra pit covers, ceremony risers, etc.

Each StageX platform is constructed from an all-aluminum extruded frame, The Surface is constructed with 5/8 inch high-density plywood with 6061T6 aluminum profile on all sides and is able to support up to 185 lbs./sq. ft. (900kg/sq. meter) of evenly distributed live load. Each stage is equipped with an integrated platform interlocking system; the locks are built into the frame for quick connecting of multiple stages to one another and also allows easy set-up of risers. The StageX Portable Stages are strong, easy to set-up, have a professional appearance.