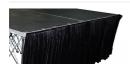

#### Description

This ProX XSFP-8x12-16 Portable StageX package gives you a stage that's 8FT x 12FT x 16". It includes (6) 4' x 4' Non-skid Industrial finish surface Stage and (6) 16" risers. The ProX StageX is the best solution for anyone looking for durable, dependable and affordable stages

Each stage integrates a sleek laminated Honeycomb pattern into the surface to provide added non-skid protection, yet it's still smooth enough to dance on. It is rugged enough to withstand various types of uses including: chair risers, tent flooring, fashion runways/catwalks, sound wings/troughs, orchestra pit covers, ceremony risers, etc.

Each StageX platform is constructed from an all-aluminum extruded frame, The Surface is constructed with 5/8 inch high-density plywood with 6061T6 aluminum profile on all sides and is able to support up to 185 lbs./sq. ft. (900kg/sq. meter) of evenly distributed live load. Each stage is equipped with an integrated platform interlocking system; the locks are built into the frame for quick connecting of multiple stages to one another and also allows easy set-up of risers. The StageX Portable Stages are strong, easy to set-up, have a professional appearance.