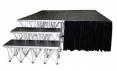

#### Description

This ProX XSFP-8x12-16 Portable StageX package gives you a stage that's 8FT x 12FT x 16". It includes (6) 4' x 4' Non-skid Industrial finish surface Stage and (6) 16" risers. The ProX StageX is the best solution for anyone looking for durable, dependable and affordable stages

Each stage integrates a sleek laminated Honeycomb pattern into the surface to provide added non-skid protection, yet it's still smooth enough to dance on. It is rugged enough to withstand various types of uses including: chair risers, tent flooring, fashion runways/catwalks, sound wings/troughs, orchestra pit covers, ceremony risers, etc.

Each StageX platform is constructed from an all-aluminum extruded frame, The Surface is constructed with 5/8 inch high-density plywood with 6061T6 aluminum profile on all sides and is able to support up to 185 lbs./sq. ft. (900kg/sq. meter) of evenly distributed live load. Each stage is equipped with an integrated platform interlocking system; the locks are built into the frame for quick connecting of multiple stages to one another and also allows easy set-up of risers. The StageX Portable Stages are strong, easy to set-up, have a professional appearance.