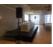

#### Description

This ProX XSFP-8x8-16 portable StageX package gives you a stage that's 8FT x 8FT x 16". It includes (4) 4' x 4' Non-skid Industrial finish surface Stage and (4) 16" risers. The ProX StageX is the best solution for anyone looking for durable, dependable and affordable stages.

Each stage integrates a sleek laminated Honeycomb pattern laminated into the surface to provide added non-skid protection, yet it's still smooth enough to dance on. It is rugged enough to withstand various types of uses including: chair risers, tent flooring, fashion runways/catwalks, sound wings/troughs, orchestra pit covers, ceremony risers, etc.