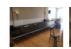

#### Description

This ProX XSFP-8x8-16 portable StageX package gives you a stage that's 8FT x 8FT x 16". It includes (4) 4' x 4' Non-skid Industrial finish surface Stage and (4) 16" risers. The ProX StageX is the best solution for anyone looking for durable, dependable and affordable stages.

Each stage integrates a sleek laminated Honeycomb pattern laminated into the surface to provide added non-skid protection, yet it's still smooth enough to dance on. It is rugged enough to withstand various types of uses including: chair risers, tent flooring, fashion runways/catwalks, sound wings/troughs, orchestra pit covers, ceremony risers, etc.