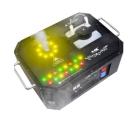

#### ProX X-T770 TWISTER 770 Watts Water- Based Fog Machine W wireless RF Remote

#### Description

The Xstatic Pro Lighting XT-770 Twister 770 is equipped with new sophisticated technology including an advanced cast aluminum heater, high precision PCB design, ETS and RGBA LED lighting. The quiet high-quality pump, when combined with our ultra-efficient heater technology, contributes to the incredibly low fluid consumption of less than one liter per two hours of continuous fogging (at 30% output). High precision fan control can be achieved thanks to the durable twin fans and the Twister's digital control module. The high-quality bearings in the fans allow silent operation, making the machine ideal for use at noise-sensitive events. For a small degree of fine-tuning, and a perfect haze of fine particles is achieved and minimal residue ensures long-term reliability of sensitive lighting equipment. The Twister 770 is preferred by many top stages and studio professionals.

#### Features

700w Power Rated Water-based Fog machine Wireless RF & 10 Ft. Wired Remote High Output Fog Machine Advanced Heater System PCB board control temperature 4 min Quick Heat Up Continuous high output Variable smoke output Very fine smoke particle size 0.25 liter fluid tank 3,000 cu.ft/Min, AC 120V 60 Hz