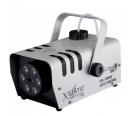

#### ProX X-T770 TWISTER 770 Watts Water- Based Fog Machine W wireless RF Remote

#### Description

The Xstatic Pro Lighting XT-770 Twister 770 is equipped with new sophisticated technology including an advanced cast aluminum heater, high precision PCB design, ETS and RGBA LED lighting. The quiet high-quality pump, when combined with our ultra-efficient heater technology, contributes to the incredibly low fluid consumption of less than one liter per two hours of continuous fogging (at 30% output). High precision fan control can be achieved thanks to the durable twin fans and the Twister's digital control module. The high-quality bearings in the fans allow silent operation, making the machine ideal for use at noise-sensitive events. For a small degree of fine-tuning, and a perfect haze of fine particles is achieved and minimal residue ensures long-term reliability of sensitive lighting equipment. The Twister 770 is preferred by many top stages and studio professionals.

#### Features

700w Power Rated Water-based Fog machine Wireless RF & 10 Ft. Wired Remote High Output Fog Machine Advanced Heater System PCB board control temperature 4 min Quick Heat Up Continuous high output Variable smoke output Very fine smoke particle size 0.25 liter fluid tank 3,000 cu.ft/Min, AC 120V 60 Hz