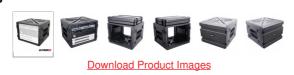

# UltronX Watertight 8U Rack Space Molded Plastic Case - 18" Depth Front Rail to Rail

**Product Images** 

#### ProX XM-8U UltronX Watertight 8U Rack Space Molded Plastic Case - 18" Depth Front Rail to Rail

#### Description

ProX XM-8U UltronX<sup>™</sup> series ATA/TSA-approved cases are made from an extremely tough Polypropylene Copolymer, these cases are crush resistant and virtually indestructible. This rugged case features a sealed ring, which makes it Airtight and Watertight. This state-of-the-art airline-friendly case is a lightweight design that protects your gear like a hard case.