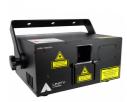

## Unity High Power RGB Laser Light Show Projector System for Commercial Outdoor Use

## ProX X-RAW5 Unity High Power RGB Laser Light Show Projector System for Commercial Outdoor Use

## Description

The ProX Unity RAW 5 is a full color RGB, diode-based laser systems, designed for clients who need impactful aerial beam effects, with the ability to also produce laser graphics, logos and text.