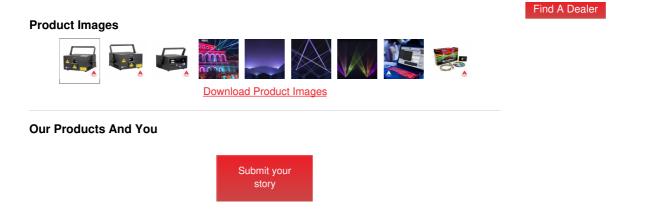

## Description

The ProX Unity RAW 5 is a full color RGB, diode-based laser systems, designed for clients who need impactful aerial beam effects, with the ability to also produce laser graphics, logos and text.