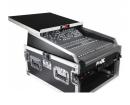

This heavy-duty professional combo rack is 23" deep and features 16U front loading and 13U top loading rails for convenient security for a wide variety of pro-DJ mixers, amplifiers, effects, and any other standard 19" pro audio/DJ gear. Other design highlights include a large swinging rear door (for easy wiring) with a beveled cable hole for permanent or semi-permanent installation. It also includes two Recessed handles on either side of the case.

This case also includes a sliding Glide laptop shelf for digital DJs who need to have all their gear accessible at once.

Additionally, it includes two folding side tables (front & back cover) for an extra workspace!

### Features

- Sliding Laptop Shelf
- 2 Folding Side Tables
- Standard 19" Mounting Rail Width
- . 13 Clanted Ton Clanted I and (00 75 inches)

- · 13 Stanteu Tup Stanteu Luau (22.75 mones)
- 16 Space Front and Rear Load
- 23" Deep front to rear Rail
- 3 Removable Lids: Front, Top and Rear
- Durable and Solid Rack Rails
- 3/8" Plywood with Laminated Honeycomb Digital™ pattern
- Ata-300 Style Gig Ready Flight Road Case
- 2 Recessed Spring Action Handles per Side
- Easy Locking Fit and Tongue
- · Heavy duty and Powerful Steel Ball Corners
- Industrial Strength Latches And Rubber Feet
- Dual Anchor Rivets
- Includes Mounting Hardware
- Recessed Butterfly Twist Latches
- 4 Heavy Duty 4" Casters For Mobility (Two Are Locking)