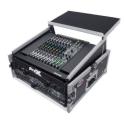

This heavy-duty professional combo rack is 23" deep and features 16U front loading and 13U top loading rails for convenient security for a wide variety of pro-DJ mixers, amplifiers, effects, and any other standard 19" pro audio/DJ gear. Other design highlights include a large swinging rear door (for easy wiring) with a beveled cable hole for permanent or semi-permanent installation. It also includes two Recessed handles on either side of the case.

This case also includes a sliding Glide laptop shelf for digital DJs who need to have all their gear accessible at once.

Additionally, it includes two folding side tables (front & back cover) for an extra workspace!

### Features

- Sliding Laptop Shelf
- 2 Folding Side Tables
- Standard 19" Mounting Rail Width
- . 13 Clanted Ton Clanted I and (00 75 inches)

- · 13 Stanteu Tup Stanteu Luau (22.75 mones)
- 16 Space Front and Rear Load
- 23" Deep front to rear Rail
- 3 Removable Lids: Front, Top and Rear
- Durable and Solid Rack Rails
- 3/8" Plywood with Laminated Honeycomb Digital™ pattern
- Ata-300 Style Gig Ready Flight Road Case
- 2 Recessed Spring Action Handles per Side
- Easy Locking Fit and Tongue
- · Heavy duty and Powerful Steel Ball Corners
- Industrial Strength Latches And Rubber Feet
- Dual Anchor Rivets
- Includes Mounting Hardware
- Recessed Butterfly Twist Latches
- 4 Heavy Duty 4" Casters For Mobility (Two Are Locking)