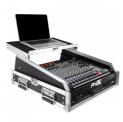

This heavy-duty professional combo rack is 23" deep and features 16U front loading and 13U top loading rails for convenient security for a wide variety of pro-DJ mixers, amplifiers, effects, and any other standard 19" pro audio/DJ gear. Other design highlights include a large swinging rear door (for easy wiring) with a beveled cable hole for permanent or semi-permanent installation. It also includes two Recessed handles on either side of the case.

This case also includes a sliding Glide laptop shelf for digital DJs who need to have all their gear accessible at once.

Additionally, it includes two folding side tables (front & back cover) for an extra workspace!

### Features

- Sliding Laptop Shelf
- 2 Folding Side Tables
- Standard 19" Mounting Rail Width
- . 13 Clanted Ton Clanted I and (00 75 inches)

- · 13 Stanteu Tup Stanteu Luau (22.75 mones)
- 16 Space Front and Rear Load
- 23" Deep front to rear Rail
- 3 Removable Lids: Front, Top and Rear
- Durable and Solid Rack Rails
- 3/8" Plywood with Laminated Honeycomb Digital™ pattern
- Ata-300 Style Gig Ready Flight Road Case
- 2 Recessed Spring Action Handles per Side
- Easy Locking Fit and Tongue
- · Heavy duty and Powerful Steel Ball Corners
- Industrial Strength Latches And Rubber Feet
- Dual Anchor Rivets
- Includes Mounting Hardware
- Recessed Butterfly Twist Latches
- 4 Heavy Duty 4" Casters For Mobility (Two Are Locking)