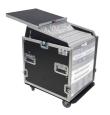

This heavy-duty professional combo rack is 23" deep and features 16U front loading and 13U top loading rails for convenient security for a wide variety of pro-DJ mixers, amplifiers, effects, and any other standard 19" pro audio/DJ gear. Other design highlights include a large swinging rear door (for easy wiring) with a beveled cable hole for permanent or semi-permanent installation. It also includes two Recessed handles on either side of the case.

This case also includes a sliding Glide laptop shelf for digital DJs who need to have all their gear accessible at once.

Additionally, it includes two folding side tables (front & back cover) for an extra workspace!

### Features

- Sliding Laptop Shelf
- 2 Folding Side Tables
- Standard 19" Mounting Rail Width
- . 13 Clanted Ton Clanted I and (00 75 inches)

- · 13 Stanteu Tup Stanteu Luau (22.75 mones)
- 16 Space Front and Rear Load
- 23" Deep front to rear Rail
- 3 Removable Lids: Front, Top and Rear
- Durable and Solid Rack Rails
- 3/8" Plywood with Laminated Honeycomb Digital™ pattern
- Ata-300 Style Gig Ready Flight Road Case
- 2 Recessed Spring Action Handles per Side
- Easy Locking Fit and Tongue
- · Heavy duty and Powerful Steel Ball Corners
- Industrial Strength Latches And Rubber Feet
- Dual Anchor Rivets
- Includes Mounting Hardware
- Recessed Butterfly Twist Latches
- 4 Heavy Duty 4" Casters For Mobility (Two Are Locking)