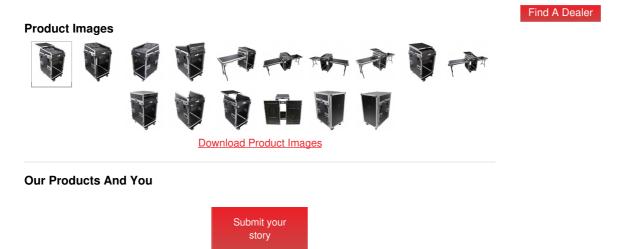

#### Description

This **ProX T-16MRSS13ULT** Universal 19 Rack-mount Mixer W-13U Top and 16U Front W-2 Side Work Tables has all the best features you are looking for in a world-class flight case: strength, durability, and reliability with flexible options and sizes for different applications.

This heavy-duty professional combo rack is 23" deep and features 16U front loading and 13U top loading rails for convenient security for a wide variety of pro-DJ mixers, amplifiers, effects, and any other standard 19" pro audio/DJ gear. Other design highlights include a large swinging rear door (for easy wiring) with a beveled cable hole for permanent or semi-permanent installation. It also includes two Recessed handles on either side of the case.

### Features

- Sliding Laptop Shelf
- 2 Folding Side Tables
- Standard 19" Mounting Rail Width
- . 13 Clanted Ton Clanted I and (00 75 inches)

- · 13 Stanteu Tup Stanteu Luau (22.75 mones)
- 16 Space Front and Rear Load
- 23" Deep front to rear Rail
- 3 Removable Lids: Front, Top and Rear
- Durable and Solid Rack Rails
- 3/8" Plywood with Laminated Honeycomb Digital™ pattern
- Ata-300 Style Gig Ready Flight Road Case
- 2 Recessed Spring Action Handles per Side
- Easy Locking Fit and Tongue
- · Heavy duty and Powerful Steel Ball Corners
- Industrial Strength Latches And Rubber Feet
- Dual Anchor Rivets
- Includes Mounting Hardware
- Recessed Butterfly Twist Latches
- 4 Heavy Duty 4" Casters For Mobility (Two Are Locking)