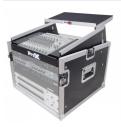

This heavy-duty professional combo rack is 23" deep and features 16U front loading and 13U top loading rails for convenient security for a wide variety of pro-DJ mixers, amplifiers, effects, and any other standard 19" pro audio/DJ gear. Other design highlights include a large swinging rear door (for easy wiring) with a beveled cable hole for permanent or semi-permanent installation. It also includes two Recessed handles on either side of the case.

This case also includes a sliding Glide laptop shelf for digital DJs who need to have all their gear accessible at once.

Additionally, it includes two folding side tables (front & back cover) for an extra workspace!

### Features

- Sliding Laptop Shelf
- 2 Folding Side Tables
- Standard 19" Mounting Rail Width
- . 13 Clanted Ton Clanted I and (00 75 inches)

- · 13 Stanteu Tup Stanteu Luau (22.75 mones)
- 16 Space Front and Rear Load
- 23" Deep front to rear Rail
- 3 Removable Lids: Front, Top and Rear
- Durable and Solid Rack Rails
- 3/8" Plywood with Laminated Honeycomb Digital™ pattern
- Ata-300 Style Gig Ready Flight Road Case
- 2 Recessed Spring Action Handles per Side
- Easy Locking Fit and Tongue
- · Heavy duty and Powerful Steel Ball Corners
- Industrial Strength Latches And Rubber Feet
- Dual Anchor Rivets
- Includes Mounting Hardware
- Recessed Butterfly Twist Latches
- 4 Heavy Duty 4" Casters For Mobility (Two Are Locking)